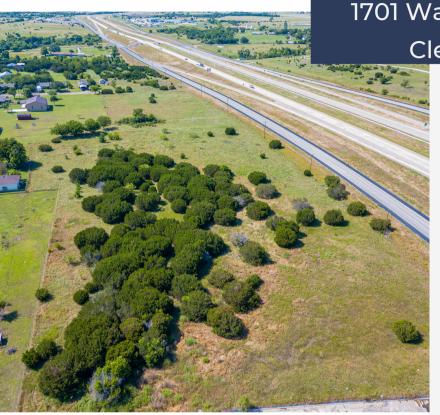

## About the Property

Conveniently located between Woodard Ave southwards to 1701 Walter Holiday Drive, and includes 19.619 acres with approximately 2,500 feet of Highway 67 road frontage.

Perfect location for convenience store, strip shopping center, warehouse, office space, medical, retail and the list go on!

Following you will find the various listing options that we currently offer:

- 1-5 acres for sale at \$4 per SQ FT (TBD Walter Holliday)
- 9.319 acres lot for sale at \$3 per SQ FT
- 10.3 acres lot for sale at \$3 per SQ FT
- Or buy the entire 19.619 acres for \$2.55 per SQ FT
- Purchase, or build-to-suit
- The acreage is just outside city limits No city taxes.
- · No zoning.
- City water and city sewer available for tie-in.
- ATT dedicated fiber available.
- No roll-back tax.
- Conveniently located near Hwy 67, SH 174, Chisholm Trail, 20 minutes to FW and under 1 hour to Dallas.
- This is a rapidly growing area within a community that has a great need for additional business development.
- Buy I acre up to 19.6 acres at various price options.