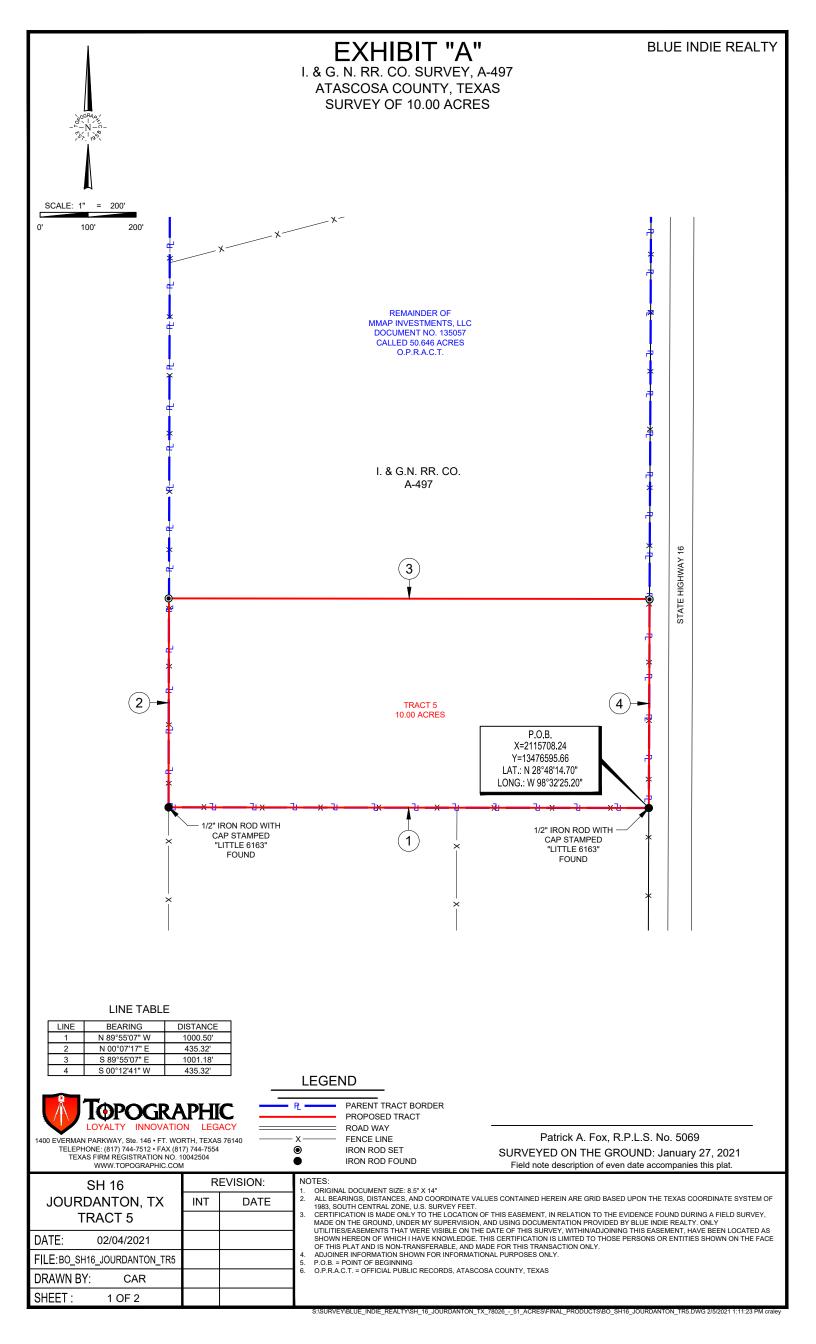

# EXHIBIT "A" ATASCOSA COUNTY, TEXAS 10.00 ACRE TRACT DESCRIPTION

February 4, 2021 Sheet 2 of 2

Field notes of a 10.00 acre tract as shown on sheet 1 of 2 of this Exhibit "A", situated in the I. & G.N. RR. Co. Survey, Abstract No. 497, Atascosa County, Texas, also being out of a called 50.646 acre tract of land, described in deed to MMAP Investments, LLC, recorded in Document No. 135057, Official Public Records, Atascosa County, Texas, (O.P.R.A.C.T.), said 10.00 acre tract being more particularly described by metes and bounds description as follows:

BEGINNING (P.O.B., X=2115708.24, Y=13476595.66) at a 1/2-inch iron rod with cap stamped "LITTLE 6163" found on the West right of way line of State Highway 16, for the Southeast corner of said 50.646 acre tract, and the Southeast corner of this 10.00 acre tract;

THENCE North 89°55'07" West, along the South line of said 50.646 acre tract, a distance of 1,000.50 feet to a 1/2-inch iron rod with cap stamped "LITTLE 6163" found for the Southwest corner of said 50.646 acre tract, and the Southwest corner of this 10.00 acre tract;

THENCE North 00°07'17" East, along the West line of said 50.646 acre tract, a distance of 435.32 feet to a 1/2-inch iron rod with cap stamped "TOPOGRAPHIC" set on the West line of said 50.646 acre tract, for the Northwest corner of this 10.00 acre tract;

THENCE South 89°55'07" East, a distance of 1,001.18 feet to a 1/2-inch iron rod with cap stamped "TOPOGRAPHIC" set on the West right of way line of State Highway 16, and the East line of said 50.646 acre tract, for the Northeast corner of this 10.00 acre tract;

THENCE South 00°12'41" West, along the West right of way line of State Highway 16, and the East line of said 50.646 acre tract, a distance of 435.32 feet to the POINT OF BEGINNING containing 10.00 acres.

#### LINE TABLE

| LINE | BEARING       | DISTANCE |
|------|---------------|----------|
| 1    | N 89°55'07" W | 1000.50' |
| 2    | N 00°07'17" E | 435.32'  |
| 3    | S 89°55'07" E | 1001.18' |
| 4    | S 00°12'41" W | 435.32'  |

## **LEGEND** ROAD WAY

PARENT TRACT BORDER PROPOSED TRACT

FENCE LINE IRON ROD SET IRON ROD FOUND

| WWW.TOFOGRAFHIC.COM         |           |      |    |  |
|-----------------------------|-----------|------|----|--|
| SH 16                       | REVISION: |      | 1  |  |
| JOURDANTON, TX              | INT       | DATE | 2  |  |
| TRACT 5                     |           |      | 13 |  |
| DATE: 02/04/2021            |           |      | 1  |  |
| FILE:BO_SH16_JOURDANTON_TR5 |           |      | 5  |  |
| DRAWN BY: CAR               |           |      | ۱  |  |
| SHEET: 1 OF 1               |           |      | 1  |  |

#### NOTES:

- OTES:
  ORIGINAL DOCUMENT SIZE: 8.5" X 14"
  ALL BEARINGS, DISTANCES, AND COORDINATE VALUES CONTAINED HEREIN ARE GRID BASED UPON THE TEXAS COORDINATE SYSTEM OF 1983, SOUTH CENTRAL ZONE, U.S. SURVEY FEET.
  CERTIFICATION IS MADE ONLY TO THE LOCATION OF THIS EASEMENT, IN RELATION TO THE EVIDENCE FOUND DURING A FIELD SURVEY, MADE ON THE GROUND, UNDER MY SUPERVISION, AND USING DOCUMENTATION PROVIDED BY BLUE INDIE REALTY. ONLY UTILITIES/EASEMENTS THAT WERE VISIBLE ON THE DATE OF THIS SURVEY, WITHINADJOINING THIS EASEMENT, HAVE BEEN LOCATED AS SHOWN HEREON OF WHICH I HAVE KNOWLEDGE. THIS CERTIFICATION IS LIMITED TO THOSE PERSONS OR ENTITIES SHOWN ON THE FACE OF THIS PLAT AND IS NON-TRANSFERABLE, AND MADE FOR THIS TRANSACTION ONLY.
  ADJOINER INFORMATION SHOWN FOR INFORMATIONAL PURPOSES ONLY.
  P.O.B. = POINT OF BEGINNING
  O,P.R.A.C.T. = OFFICIAL PUBLIC RECORDS, ATASCOSA COUNTY, TEXAS