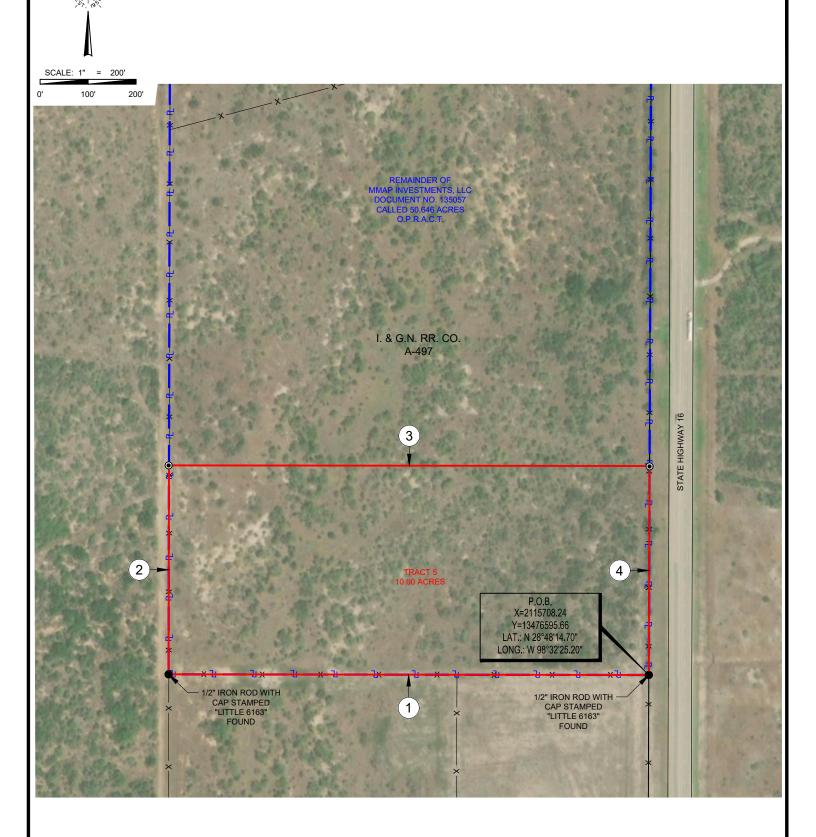

### **AERIAL MAP**

I. & G. N. RR. CO. SURVEY, A-497 ATASCOSA COUNTY, TEXAS SURVEY OF 10.00 ACRES