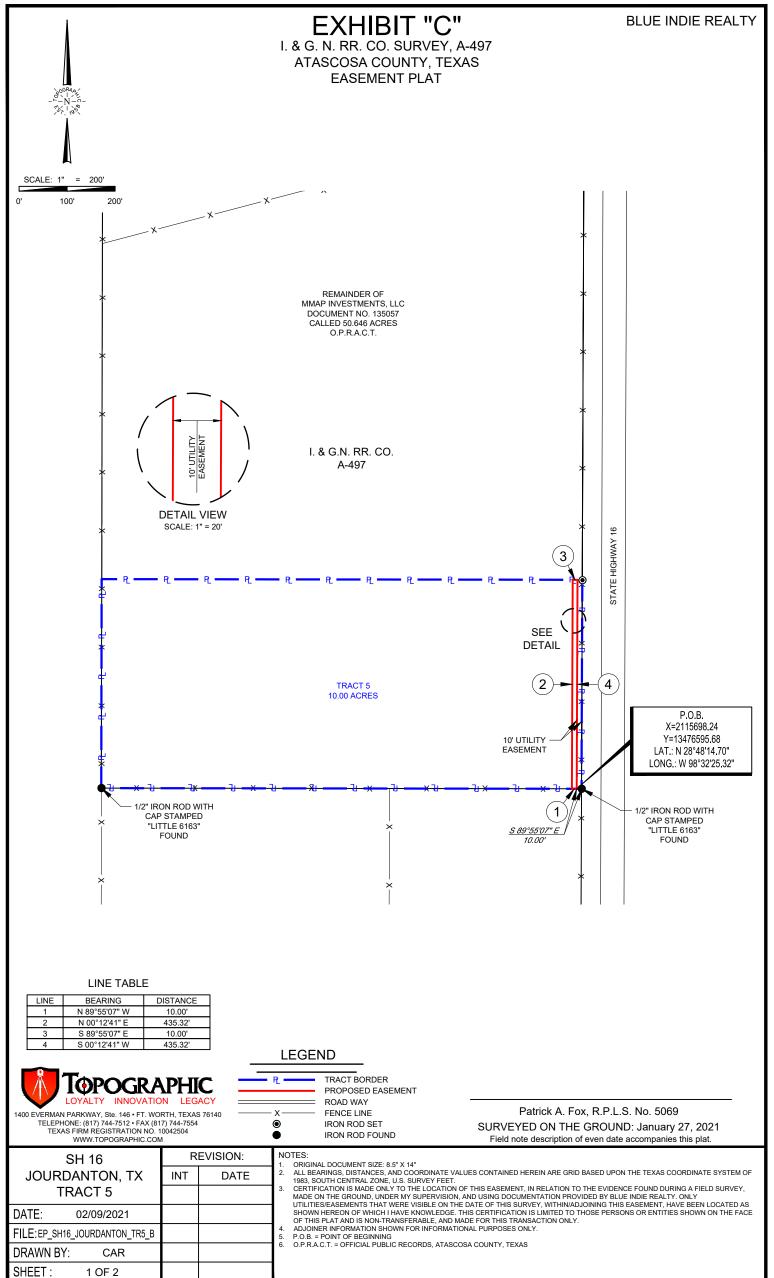

## EXHIBIT "C" ATASCOSA COUNTY, TEXAS 10 FOOT WIDE EASEMENT DESCRIPTION

February 9, 2021 Sheet 2 of 2

Field notes of a 10 foot wide utility easement, as shown on sheet 1 of 2 of this Exhibit "C", situated in the I. & G.N. RR. Co. Survey, Abstract No. 497, Atascosa County, Texas, also being out of a called 10.00 acre tract of land, subdivided from a 50.646 acre tract of land, described in deed to MMAP Investments, LLC, recorded in Document No. 135057, Official Public Records, Atascosa County, Texas, (O.P.R.A.C.T.), said 10 foot wide utility easement being more particularly described by metes and bounds description as follows:

BEGINNING (P.O.B., X=2115698.24, Y=13476595.68) at a point on the South line of said 50.646 acre tract, and the South line of said 10.00 acre tract, from which a 1/2-inch iron rod with cap stamped "LITTLE 6163" found on the West right of way line of State Highway 16, for the Southeast corner of said 50.646 acre tract, and the Southeast corner of said 10.00 acre tract, bears: South 89°55'07" East, a distance of 10.00 feet;

THENCE North 89°55'07" West, along the South line of said 50.646 acre tract, and the South line of said 10.00 acre tract, a distance of 10.00 feet;

THENCE North 00°12'41" East, a distance of 435.32 feet to a point on the North line of said 10.00 acre tract;

THENCE South 89°55'07" East, along the North line of said 10.00 acre tract, a distance of 10.00 feet;

THENCE South 00°12'41" West, a distance of 435.32 feet to the POINT OF BEGINNING containing 0.10 acre.

All bearings, distances, and coordinates contained herein are grid, based upon the Texas Coordinate System of 1983 (commonly, Texas State Plane Coordinate System), South Central Zone, in U.S. Survey Feet.