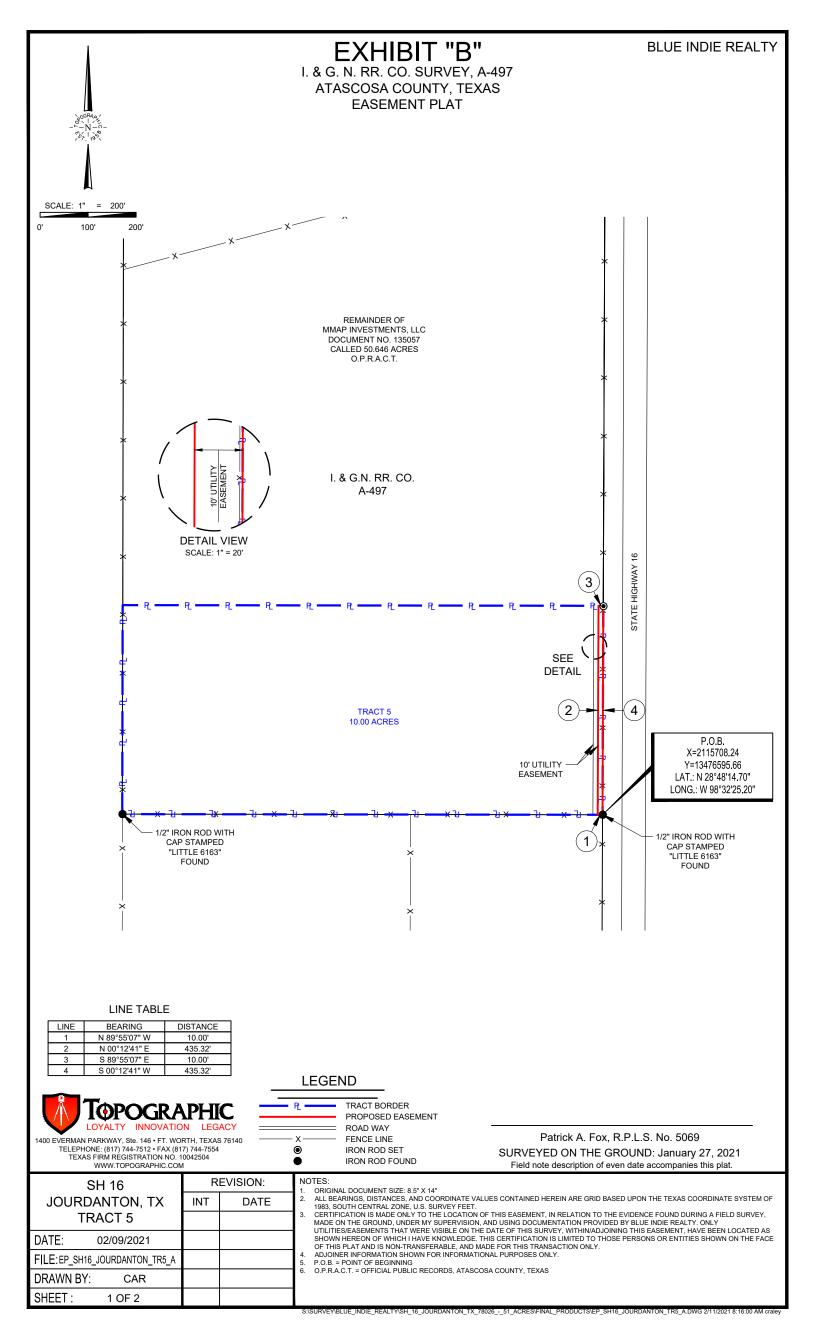

## <u>EXHIBIT "B"</u> ATASCOSA COUNTY, TEXAS 10 FOOT WIDE EASEMENT DESCRIPTION

February 9, 2021 Sheet 2 of 2

Field notes of a 10 foot wide utility easement, as shown on sheet 1 of 2 of this Exhibit "B", situated in the I. & G.N. RR. Co. Survey, Abstract No. 497, Atascosa County, Texas, also being out of a called 10.00 acre tract of land, subdivided from a 50.646 acre tract of land, described in deed to MMAP Investments, LLC, recorded in Document No. 135057, Official Public Records, Atascosa County, Texas, (O.P.R.A.C.T.), said 10 foot wide utility easement being more particularly described by metes and bounds description as follows:

BEGINNING (P.O.B., X=2115708.24, Y=13476595.66) at a 1/2-inch iron rod with cap stamped "LITTLE 6163" found on the West right of way line of State Highway 16, for the Southeast corner of said 50.646 acre tract, and the Southeast corner of said 10.00 acre tract;

THENCE North 89°55'07" West, along the South line of said 50.646 acre tract, and the South line of said 10.00 acre tract, a distance of 10.00 feet;

THENCE North 00°12'41" East, a distance of 435.32 feet to a point on the North line of said 10.00 acre tract;

THENCE South 89°55'07" East, along the North line of said 10.00 acre tract, a distance of 10.00 feet to a 1/2-inch iron rod with cap stamped "TOPOGRAPHIC" set on the West right of way line of State Highway 16, and the East line of said 50.646 acre tract, for the Northeast corner of said 10.00 acre tract;

THENCE South 00°12'41" West, along the West right of way line of State Highway 16, the East line of said 50.646 acre tract, and the East line of said 10.00 acre tract, a distance of 435.32 feet to the POINT OF BEGINNING containing 0.10 acre.

All bearings, distances, and coordinates contained herein are grid, based upon the Texas Coordinate System of 1983 (commonly, Texas State Plane Coordinate System), South Central Zone, in U.S. Survey Feet.