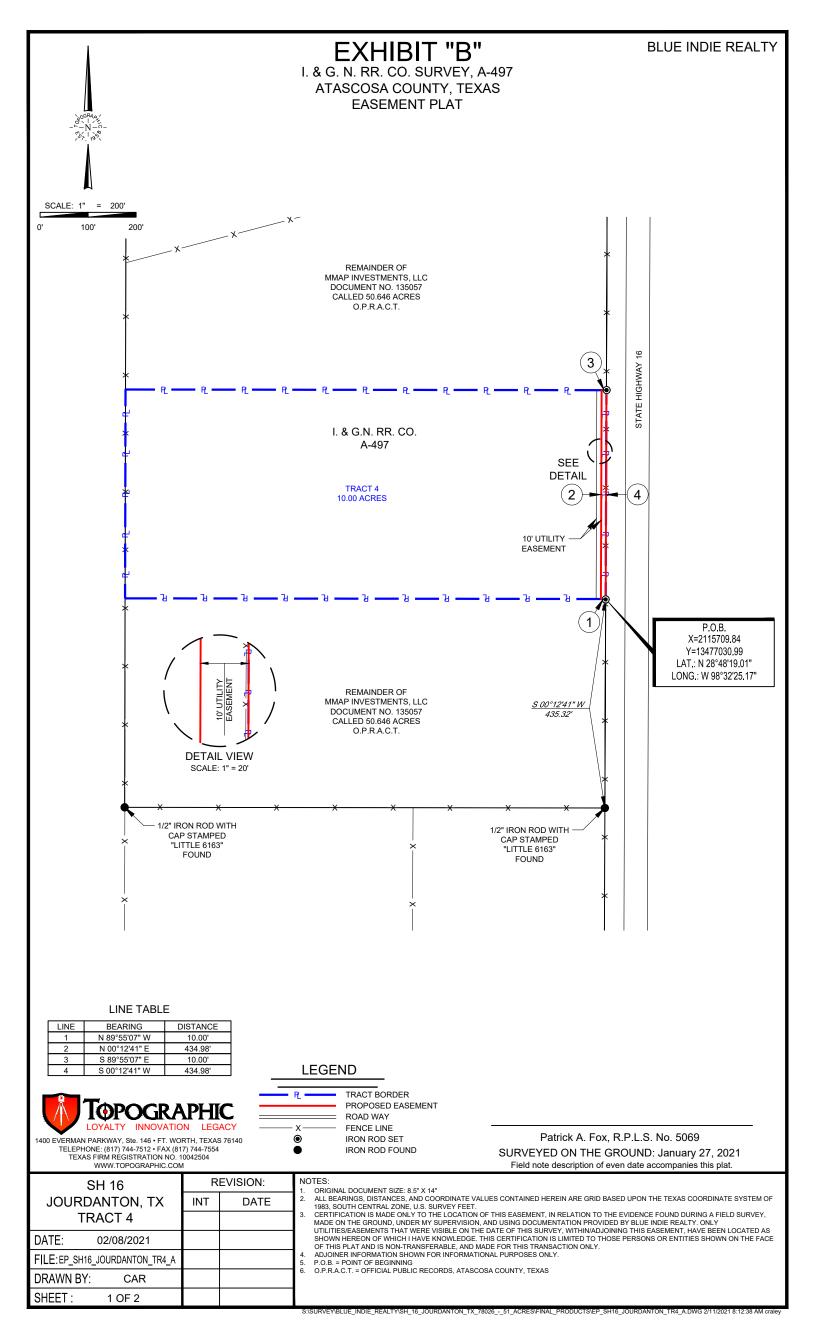

## <u>EXHIBIT "B"</u> ATASCOSA COUNTY, TEXAS 10 FOOT WIDE EASEMENT DESCRIPTION

February 8, 2021 Sheet 2 of 2

Field notes of a 10 foot wide utility easement, as shown on sheet 1 of 2 of this Exhibit "B", situated in the I. & G.N. RR. Co. Survey, Abstract No. 497, Atascosa County, Texas, also being out of a called 10.00 acre tract of land, subdivided from a 50.646 acre tract of land, described in deed to MMAP Investments, LLC, recorded in Document No. 135057, Official Public Records, Atascosa County, Texas, (O.P.R.A.C.T.), said 10 foot wide utility easement being more particularly described by metes and bounds description as follows:

BEGINNING (P.O.B., X=2115709.84, Y=13477030.99) at a 1/2-inch iron rod with cap stamped "TOPOGRAPHIC" set on the West right of way of State Highway 16, the East line of said 50.646 acre tract, for the Southeast corner of said 10.00 acre tract, from which a 1/2-inch iron rod with cap stamped "LITTLE 6163" found for the Southeast corner of said 50.646 acre tract, bears: South 00°12'41" West, a distance of 435.32 feet;

THENCE North 89°55'07" West, along the South line of said 10.00 acre tract, a distance of 10.00 feet;

THENCE North 00°12'41" East, a distance of 434.98 feet to a point on the North line of said 10.00 acre tract;

THENCE South 89°55'07" East, along the North line of said 10.00 acre tract, a distance of 10.00 feet to a 1/2-inch iron rod with cap stamped "TOPOGRAPHIC" set on the West right of way of State Highway 16, and the East line of said 50.646 acre tract, for the Northeast corner of said 10.00 acre tract;

THENCE South 00°12'41" West, along the West right of way of State Highway 16, the East line of said 50.646 acre tract, and the East line of said 10.00 acre tract, a distance of 434.98 feet to the POINT OF BEGINNING containing 0.10 acre.

All bearings, distances, and coordinates contained herein are grid, based upon the Texas Coordinate System of 1983 (commonly, Texas State Plane Coordinate System), South Central Zone, in U.S. Survey Feet.