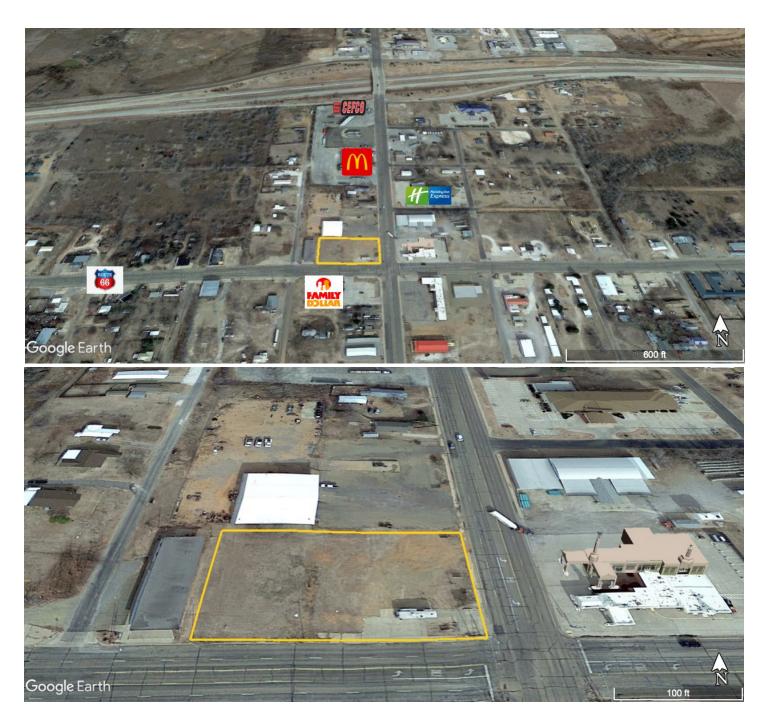

## \$180,000

**3D interactive Map** 

**Location:** N Main St Shamrock, TX. 79079. The lot is directly west of the Tower Station & U-Drop Inn Cafe.

**Area:** This lot is located on the Historic Route 66. I-40 is 2 minutes North. Surrounding businesses include - Holiday Inn Express, McDonalds, CEFCO, and the Tower Station & U- Drop Inn Cafe.

**Best Use:** Quick service restaurant, convenience store, coffee shop.

Acres: .844 acres | 36,746 sq ft

**Price:** \$180,000