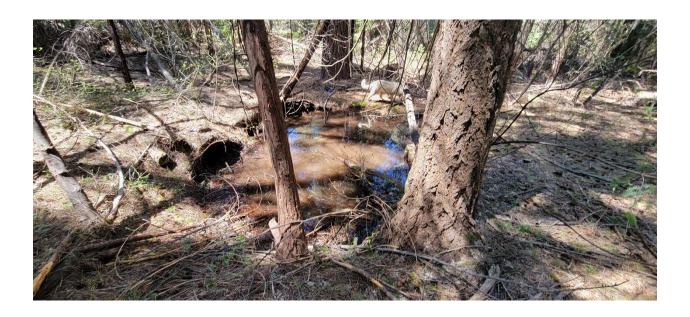

## Photos of spring with pool:

Photos take from trail that leads from upper land to lower land: