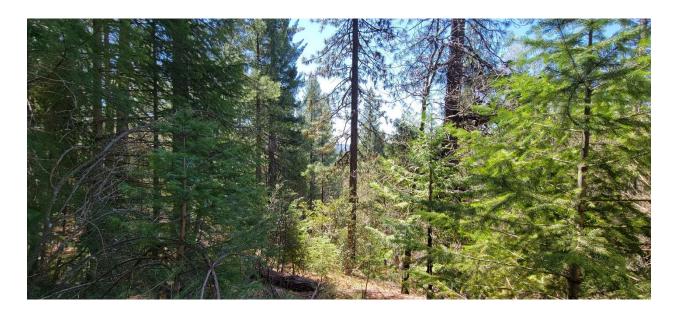

## Photos taken of main landing (potential building location):

Photo of trail leading from upper portion of property to lower portion (Note: This was a road that can be made drivable again if a couple large trees and some pruning is done).