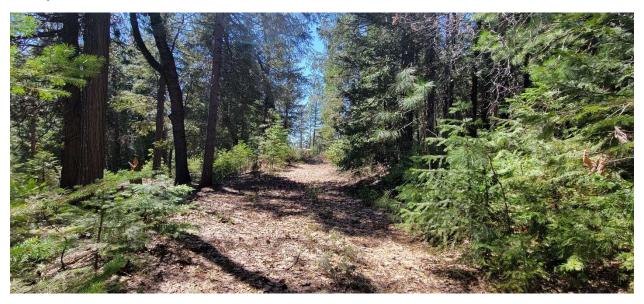

## Photos taken of main landing (potential building location):

Photo of trail leading from upper portion of property to lower portion (Note: This was a road that can be made drivable again if a couple large trees and some pruning is done).