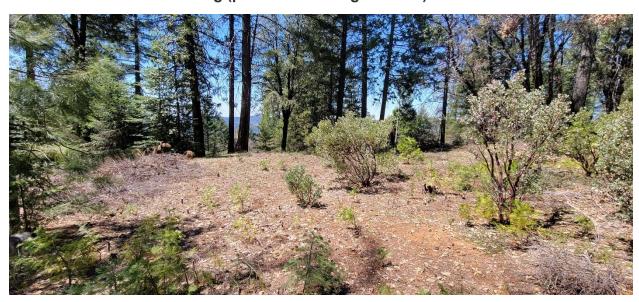

## Photos taken of main landing (potential building location):

Photo of trail leading from upper portion of property to lower portion (Note: This was a road that can be made drivable again if a couple large trees and some pruning is done).