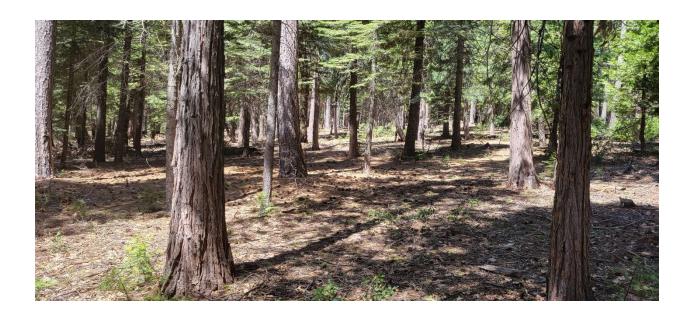

# Photos of flat forested upper land portion:

Upper flat area (potential building site with a view):

## Photos taken of main landing (potential building location):

Photo of trail leading from upper portion of property to lower portion (Note: This was a road that can be made drivable again if a couple large trees and some pruning is done).