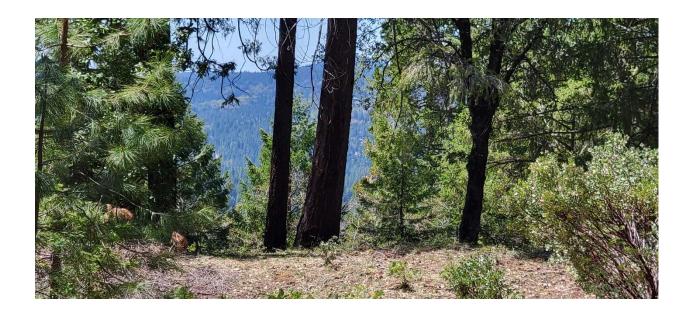

## Photos taken of main landing (potential building location):

Photo of trail leading from upper portion of property to lower portion (Note: This was a road that can be made drivable again if a couple large trees and some pruning is done).