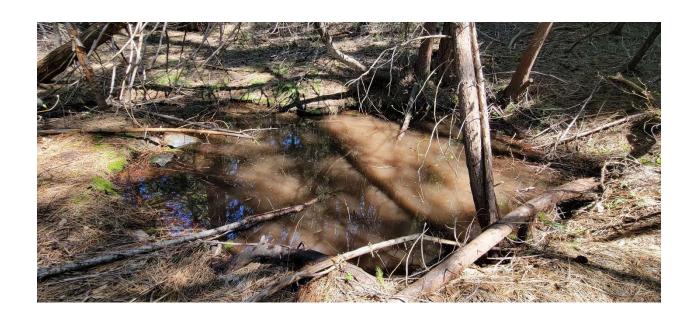

## Photos of spring with pool:

Photos take from trail that leads from upper land to lower land: