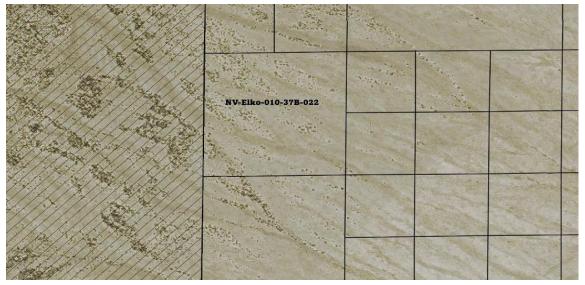

District
- Block Number: n/aLot Number: n/a
- Terrain: Rolling Hills, Desert, Plain

- Area Attractions: Danger Cave State Park Heritage Area, Historic Wendover Airfield Museum, Trail of the 49ers, Interpretive Center.
- Elevation: 5601 ft (low) 5750 (high)

Acreage: 40

### **GPS** Coordinates:

- ESTIMATED GPS CENTER: 41°20'27.95"N, 114°15'22.17"W
- ESTIMATED NW GPS: 41°20'34.13"N, 114°15'30.81"W
- ESTIMATED NE GPS: 41°20'34.24"N, 114°15'13.43"W
- ESTIMATED SE GPS: 41°20'21.36"N, 114°15'13.67"W
- ESTIMATED SW GPS: 41°20'21.10"N, 114°15'31.03"W

GOOGLE MAP DIRECTIONS: <a href="https://goo.gl/maps/avnzVecFKoHXwV8X6">https://goo.gl/maps/avnzVecFKoHXwV8X6</a>

For land use information call Planning & Zoning: (775) 738-6816

County Website: http://elkocounty.nv.net

#### **GIS PHOTO VIEW**



## **AERIAL VIEW**



STREET LEVEL VIEW



Contact Mustang Land LLC (206) 659-9426 or (425) 470-4424 for pricing and owner financing options