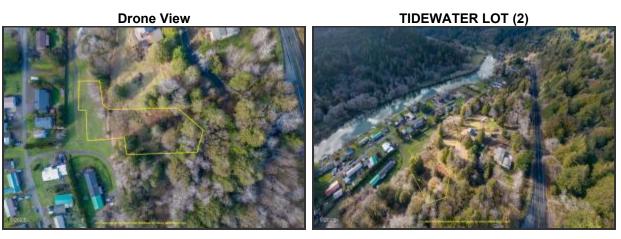

Address: TL5509 E Alsea Riviera Dr, Tidewater, OR 97390 Price: 100,000 Property Type: Land-Residential Minor Area: Alsea Rivera

MLS #23-392

Ready for the quiet, relaxed nature of the Alsea River? This park like setting has a community boat dock and ramp. This lot features a view of the river as well as easy access. Imagine jumping in your boat and running down the river for some fresh crab or salmon. River life is waiting for you!!

| Contract Information                |                                                                                                                        |                    |                                            |
|-------------------------------------|------------------------------------------------------------------------------------------------------------------------|--------------------|--------------------------------------------|
| BA Comm                             | 2.50                                                                                                                   | BA Comm Type       | %                                          |
| Listing Type                        | Exclusive Right To Sell                                                                                                | Bank/Lender Owned? | No                                         |
| Short Sale                          | No                                                                                                                     | 3rd Party Approval | No                                         |
| General Property Description        |                                                                                                                        |                    |                                            |
| Land Sub-Type                       | Land                                                                                                                   | Major Area         | Waldport/Seal Rock                         |
| Frontage                            | None                                                                                                                   | Primary View       | River                                      |
| Secondary View                      | Forest                                                                                                                 | # of Acres         | 0.94                                       |
| Association                         | No                                                                                                                     | CC&Rs              | No                                         |
| Location, Tax and Other Information |                                                                                                                        |                    |                                            |
| County                              | Lincoln                                                                                                                | Property Tax ID #  | R506093                                    |
| Parcel Nbr                          | 131027CB-5509-00                                                                                                       | Tax Map Number     | 131027CB                                   |
| Tax Lot                             | 5509                                                                                                                   | Taxes\$            | 281.64                                     |
| Tax Year                            | 2022                                                                                                                   | Tax District       | 331                                        |
| Specially Assessed                  | No                                                                                                                     | Zoning             | R-1 Residential, Single Family             |
| Neighborhood Code                   | RJTB                                                                                                                   | Subdivision        | Alsea Riviera                              |
| Hwy 101                             | East Side                                                                                                              | Cross Street       | Pioneer                                    |
| Directions                          | East on Hwy 34 to East Alsea Riviera Dr. Follow to the bottom of the hill to Pioneer St. Right on Pioneer to property. |                    |                                            |
| Status Change Info                  |                                                                                                                        |                    |                                            |
| Status                              | Active                                                                                                                 |                    |                                            |
| Details                             |                                                                                                                        |                    |                                            |
| Miscellaneous:                      | Corner Stakes: No; Survey: No; Grade: Above Grade; Manufactured Allowed: Yes                                           | Gas:<br>Sewer:     | None<br>Septic                             |
| Topography:                         | Level; Sloped                                                                                                          | Septic:            | Septic Approval                            |
| Street Surface:                     | Paved                                                                                                                  | Sellers Terms:     | 1031; Cash; Conventional; Owner Will Carry |
| Water:                              | At Street; Community                                                                                                   |                    |                                            |
| Electric:                           | At Street                                                                                                              |                    |                                            |
|                                     |                                                                                                                        |                    |                                            |