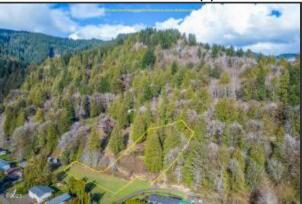

Address: TL5509 E Alsea Riviera Dr, Tidewater, OR 97390 Price: 100,000 Property Type: Land-Residential Minor Area: Alsea Rivera

MLS #23-392

Ready for the quiet, relaxed nature of the Alsea River? This park like setting has a community boat dock and ramp. This lot features a view of the river as well as easy access. Imagine jumping in your boat and running down the river for some fresh crab or salmon. River life is waiting for you!!

**TIDEWATER LOT (3)** 

TIDEWATER LOT (4)

TIDEWATER LOT (5)

TIDEWATER LOT (6)

**TIDEWATER LOT (8)** 

TIDEWATER LOT (9)

**TIDEWATER LOT (10)** 

**TIDEWATER LOT (11)** 