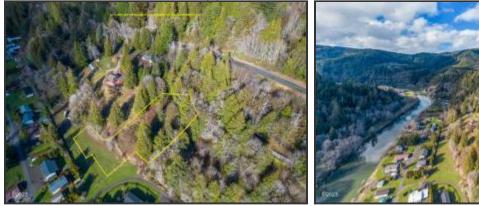

Address: TL5509 E Alsea Riviera Dr, Tidewater, OR 97390 Price: 100,000 Property Type: Land-Residential Minor Area: Alsea Rivera

MLS #23-392

Ready for the quiet, relaxed nature of the Alsea River? This park like setting has a community boat dock and ramp. This lot features a view of the river as well as easy access. Imagine jumping in your boat and running down the river for some fresh crab or salmon. River life is waiting for you!!

| Contract Information                |                                                                                                                        |                    |                                            |
|-------------------------------------|------------------------------------------------------------------------------------------------------------------------|--------------------|--------------------------------------------|
| BA Comm                             | 2.50                                                                                                                   | BA Comm Type       | %                                          |
| Listing Type                        | Exclusive Right To Sell                                                                                                | Bank/Lender Owned? | No                                         |
| Short Sale                          | No                                                                                                                     | 3rd Party Approval | No                                         |
| General Property Description        |                                                                                                                        |                    |                                            |
| Land Sub-Type                       | Land                                                                                                                   | Major Area         | Waldport/Seal Rock                         |
| Frontage                            | None                                                                                                                   | Primary View       | River                                      |
| Secondary View                      | Forest                                                                                                                 | # of Acres         | 0.94                                       |
| Association                         | No                                                                                                                     | CC&Rs              | No                                         |
| Location, Tax and Other Information |                                                                                                                        |                    |                                            |
| County                              | Lincoln                                                                                                                | Property Tax ID #  | R506093                                    |
| Parcel Nbr                          | 131027CB-5509-00                                                                                                       | Tax Map Number     | 131027CB                                   |
| Tax Lot                             | 5509                                                                                                                   | Taxes\$            | 281.64                                     |
| Tax Year                            | 2022                                                                                                                   | Tax District       | 331                                        |
| Specially Assessed                  | No                                                                                                                     | Zoning             | R-1 Residential, Single Family             |
| Neighborhood Code                   | RJTB                                                                                                                   | Subdivision        | Alsea Riviera                              |
| Hwy 101                             | East Side                                                                                                              | Cross Street       | Pioneer                                    |
| Directions                          | East on Hwy 34 to East Alsea Riviera Dr. Follow to the bottom of the hill to Pioneer St. Right on Pioneer to property. |                    |                                            |
| Status Change Info                  |                                                                                                                        |                    |                                            |
| Status                              | Active                                                                                                                 |                    |                                            |
| Details                             |                                                                                                                        |                    |                                            |
| Miscellaneous:                      | Corner Stakes: No; Survey: No; Grade: Above Grade; Manufactured Allowed: Yes                                           | Gas:<br>Sewer:     | None<br>Septic                             |
| Topography:                         | Level; Sloped                                                                                                          | Septic:            | Septic Approval                            |
| Street Surface:                     | Paved                                                                                                                  | Sellers Terms:     | 1031; Cash; Conventional; Owner Will Carry |
| Water:                              | At Street; Community                                                                                                   |                    |                                            |
| Electric:                           | At Street                                                                                                              |                    |                                            |
|                                     |                                                                                                                        |                    |                                            |