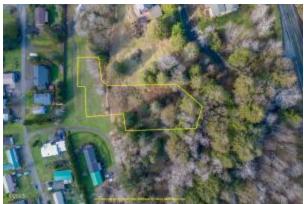

Address: TL5509 E Alsea Riviera Dr, Tidewater, OR 97390 Price: 100,000 Property Type: Land-Residential Minor Area: Alsea Rivera

MLS #23-392

Ready for the quiet, relaxed nature of the Alsea River? This park like setting has a community boat dock and ramp. This lot features a view of the river as well as easy access. Imagine jumping in your boat and running down the river for some fresh crab or salmon. River life is waiting for you!!

| Contract Information                |                                                                                                                        |                    |                                            |
|-------------------------------------|------------------------------------------------------------------------------------------------------------------------|--------------------|--------------------------------------------|
| BA Comm                             | 2.50                                                                                                                   | BA Comm Type       | %                                          |
| Listing Type                        | Exclusive Right To Sell                                                                                                | Bank/Lender Owned? | No                                         |
| Short Sale                          | No                                                                                                                     | 3rd Party Approval | No                                         |
| General Property Description        |                                                                                                                        |                    |                                            |
| Land Sub-Type                       | Land                                                                                                                   | Major Area         | Waldport/Seal Rock                         |
| Frontage                            | None                                                                                                                   | Primary View       | River                                      |
| Secondary View                      | Forest                                                                                                                 | # of Acres         | 0.94                                       |
| Association                         | No                                                                                                                     | CC&Rs              | No                                         |
| Location, Tax and Other Information |                                                                                                                        |                    |                                            |
| County                              | Lincoln                                                                                                                | Property Tax ID #  | R506093                                    |
| Parcel Nbr                          | 131027CB-5509-00                                                                                                       | Tax Map Number     | 131027CB                                   |
| Tax Lot                             | 5509                                                                                                                   | Taxes\$            | 281.64                                     |
| Tax Year                            | 2022                                                                                                                   | Tax District       | 331                                        |
| Specially Assessed                  | No                                                                                                                     | Zoning             | R-1 Residential, Single Family             |
| Neighborhood Code                   | RJTB                                                                                                                   | Subdivision        | Alsea Riviera                              |
| Hwy 101                             | East Side                                                                                                              | Cross Street       | Pioneer                                    |
| Directions                          | East on Hwy 34 to East Alsea Riviera Dr. Follow to the bottom of the hill to Pioneer St. Right on Pioneer to property. |                    |                                            |
| Status Change Info                  |                                                                                                                        |                    |                                            |
| Status                              | Active                                                                                                                 |                    |                                            |
| Details                             |                                                                                                                        |                    |                                            |
| Miscellaneous:                      | Corner Stakes: No; Survey: No; Grade: Above Grade; Manufactured Allowed: Yes                                           | Gas:<br>Sewer:     | None<br>Septic                             |
| Topography:                         | Level; Sloped                                                                                                          | Septic:            | Septic Approval                            |
| Street Surface:                     | Paved                                                                                                                  | Sellers Terms:     | 1031; Cash; Conventional; Owner Will Carry |
| Water:                              | At Street; Community                                                                                                   |                    |                                            |
| Electric:                           | At Street                                                                                                              |                    |                                            |
|                                     |                                                                                                                        |                    |                                            |