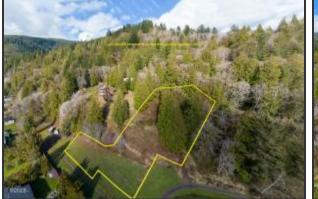

Address: TL5509 E Alsea Riviera Dr, Tidewater, OR 97390 Price: 100,000 Property Type: Land-Residential Minor Area: Alsea Rivera

MLS #23-392

Ready for the quiet, relaxed nature of the Alsea River? This park like setting has a community boat dock and ramp. This lot features a view of the river as well as easy access. Imagine jumping in your boat and running down the river for some fresh crab or salmon. River life is waiting for you!!

| Contract Information                |                                                                                                                        |                    |                                            |
|-------------------------------------|------------------------------------------------------------------------------------------------------------------------|--------------------|--------------------------------------------|
| BA Comm                             | 2.50                                                                                                                   | BA Comm Type       | %                                          |
| Listing Type                        | Exclusive Right To Sell                                                                                                | Bank/Lender Owned? | No                                         |
| Short Sale                          | No                                                                                                                     | 3rd Party Approval | No                                         |
| General Property Description        |                                                                                                                        |                    |                                            |
| Land Sub-Type                       | Land                                                                                                                   | Major Area         | Waldport/Seal Rock                         |
| Frontage                            | None                                                                                                                   | Primary View       | River                                      |
| Secondary View                      | Forest                                                                                                                 | # of Acres         | 0.94                                       |
| Association                         | No                                                                                                                     | CC&Rs              | No                                         |
| Location, Tax and Other Information |                                                                                                                        |                    |                                            |
| County                              | Lincoln                                                                                                                | Property Tax ID #  | R506093                                    |
| Parcel Nbr                          | 131027CB-5509-00                                                                                                       | Tax Map Number     | 131027CB                                   |
| Tax Lot                             | 5509                                                                                                                   | Taxes\$            | 281.64                                     |
| Tax Year                            | 2022                                                                                                                   | Tax District       | 331                                        |
| Specially Assessed                  | No                                                                                                                     | Zoning             | R-1 Residential, Single Family             |
| Neighborhood Code                   | RJTB                                                                                                                   | Subdivision        | Alsea Riviera                              |
| Hwy 101                             | East Side                                                                                                              | Cross Street       | Pioneer                                    |
| Directions                          | East on Hwy 34 to East Alsea Riviera Dr. Follow to the bottom of the hill to Pioneer St. Right on Pioneer to property. |                    |                                            |
| Status Change Info                  |                                                                                                                        |                    |                                            |
| Status                              | Active                                                                                                                 |                    |                                            |
| Details                             |                                                                                                                        |                    |                                            |
| Miscellaneous:                      | Corner Stakes: No; Survey: No; Grade: Above Grade; Manufactured Allowed: Yes                                           | Gas:<br>Sewer:     | None<br>Septic                             |
| Topography:                         | Level; Sloped                                                                                                          | Septic:            | Septic Approval                            |
| Street Surface:                     | Paved                                                                                                                  | Sellers Terms:     | 1031; Cash; Conventional; Owner Will Carry |
| Water:                              | At Street; Community                                                                                                   |                    |                                            |
| Electric:                           | At Street                                                                                                              |                    |                                            |
|                                     |                                                                                                                        |                    |                                            |