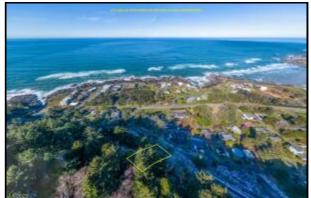

Address:

98 Crestview Dr, Yachats, OR 97498

Price: 72,000

Property Type: Land-Residential

At Street

Minor Area: Yachats

MLS #23-297

Amazing Ocean View lot in desirable "south of the bridge" location, at Yachats Beach Homes. Out of the Tsunami Zone!! Buildable Lot with Ocean views from every level of the home! Roar of the ocean is Loud and clear from this home site and also white-water views. So close to town with excellent restaurants and Bars. Cape Perpetua with Thors Well is right around the corner. Get ready to build your DREAM HOME!! Geotech Survey on file. SDC were paid for this this property. Check with City for details or additional charges.