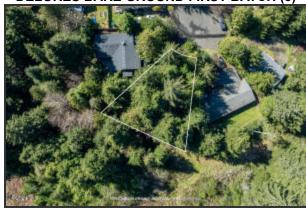

Directions: Hwy 101 to south end of Waldport to east on Starr St, short distance turn east on Norwood Dr. follow up hill to left on Dolores St to Norwood Park

Public Remarks: Build Your Dream Home on this .16 Acre Lot in a Quiet Cul-de-Sac! Located in a serene neighborhood, this spacious lot offers city services at the street, making it the perfect canvas for your custom-built or manufactured home. Enjoy the freedom to design your ideal living space, with no CC&Rs or HOA restrictions to limit your creativity. Situated outside the Tsunami zone, yet close to town, ocean beaches, and the Alsea Bay, this property offers both peace and convenience. With water, sewer, and electric readily available at the street, your dream home is within reach! Don't miss out on this fantastic opportunity to build your sanctuary in a desirable location. Contact us today to make this property yours!

Miscellaneous: Corner Stakes: Partial; Survey: Yes; Grade: Above Grade; Manufactured Allowed: Yes; Sign

Topography: Sloped Street Surface: Paved

Water: At Street; City Electric: At Street

Gas: None

Sewer: City Street