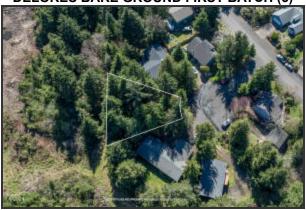

Directions: Hwy 101 to south end of Waldport to east on Starr St, short distance turn east on Norwood Dr. follow up hill to left on Dolores St to Norwood Park

Public Remarks: Build Your Dream Home on this .16 Acre Lot in a Quiet Cul-de-Sac! Located in a serene neighborhood, this spacious lot offers city services at the street, making it the perfect canvas for your custom-built or manufactured home. Enjoy the freedom to design your ideal living space, with no CC&Rs or HOA restrictions to limit your creativity. Situated outside the Tsunami zone, yet close to town, ocean beaches, and the Alsea Bay, this property offers both peace and convenience. With water, sewer, and electric readily available at the street, your dream home is within reach! Don't miss out on this fantastic opportunity to build your sanctuary in a desirable location. Contact us today to make this property yours!

Miscellaneous: Corner Stakes: Partial; Survey: Yes; Grade: Above Grade; Manufactured Allowed: Yes; Sign

Topography: Sloped Street Surface: Paved

Water: At Street; City Electric: At Street

Gas: None

Sewer: City Street