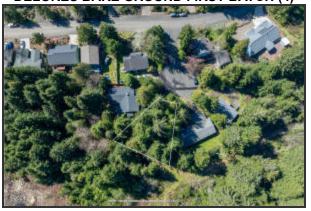

Directions: Hwy 101 to south end of Waldport to east on Starr St, short distance turn east on Norwood Dr. follow up hill to left on Dolores St to Norwood Park

Public Remarks: Build Your Dream Home on this .16 Acre Lot in a Quiet Cul-de-Sac! Located in a serene neighborhood, this spacious lot offers city services at the street, making it the perfect canvas for your custom-built or manufactured home. Enjoy the freedom to design your ideal living space, with no CC&Rs or HOA restrictions to limit your creativity. Situated outside the Tsunami zone, yet close to town, ocean beaches, and the Alsea Bay, this property offers both peace and convenience. With water, sewer, and electric readily available at the street, your dream home is within reach! Don't miss out on this fantastic opportunity to build your sanctuary in a desirable location. Contact us today to make this property yours!

Miscellaneous: Corner Stakes: Partial; Survey: Yes; Grade: Above Grade; Manufactured Allowed: Yes; Sign

Topography: Sloped Street Surface: Paved

Water: At Street; City Electric: At Street

Gas: None

Sewer: City Street