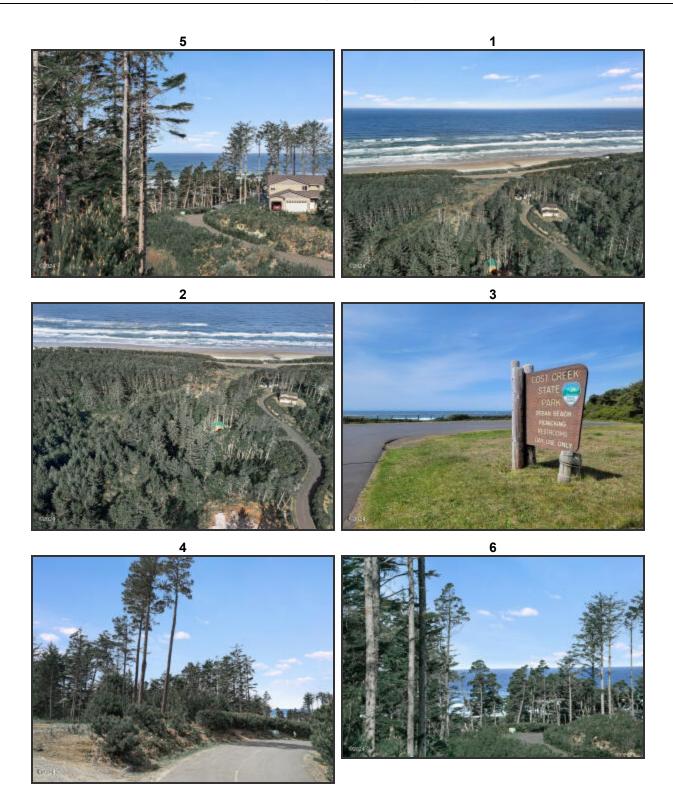

**Directions:** From Hwy 101 south of Newport, turn left on SE 130th. Turn Right on SE Bracken Dr, then Right on Bracken Terrace to property on the left. **Public Remarks:** This pristine 3-acre parcel of land in South Beach presents a unique opportunity to build your dream home in a scenic coastal setting. HOUSE PLANS INCLUDED!!! Situated in a newer upscale neighborhood, the property offers breathtaking white water ocean views with Lost Creek right in your backyard. This providing a tranquil and picturesque environment. The lot has septic approval, and utilities right at the street, streamlining the development process for prospective buyers. It is conveniently located just a short drive from town, offering both privacy and accessibility. Cabot Run features paved streets and underground utilities, enhancing the quality and convenience of this premier piece of property.