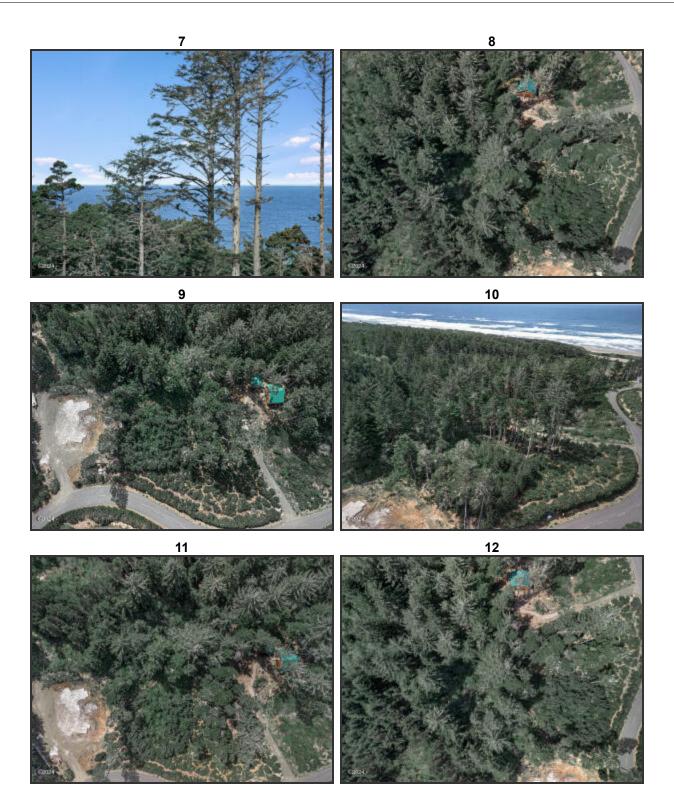

**Directions:** From Hwy 101 south of Newport, turn left on SE 130th. Turn Right on SE Bracken Dr, then Right on Bracken Terrace to property on the left. **Public Remarks:** This pristine 3-acre parcel of land in South Beach presents a unique opportunity to build your dream home in a scenic coastal setting. HOUSE PLANS INCLUDED!!! Situated in a newer upscale neighborhood, the property offers breathtaking white water ocean views with Lost Creek right in your backyard. This providing a tranquil and picturesque environment. The lot has septic approval, and utilities right at the street, streamlining the development process for prospective buyers. It is conveniently located just a short drive from town, offering both privacy and accessibility. Cabot Run features paved streets and underground utilities, enhancing the quality and convenience of this premier piece of property.