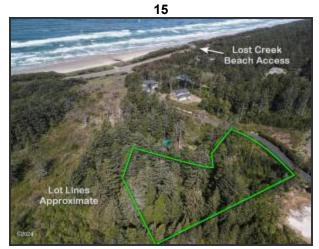

| BA Comm:<br>Bank/Lender Owned?: | 2.50<br>No        | BA Comm Type:<br>Short Sale:    | %<br>No             | Listing Type:<br>3rd Party Approval: | Exclusive Right To Sell<br>No |
|---------------------------------|-------------------|---------------------------------|---------------------|--------------------------------------|-------------------------------|
| Land Sub-Type:                  | Land              | Major Area:                     | Newport/South Beach | Minor Area:                          | South Beach                   |
| Frontage:                       | None              | Primary View:                   | Ocean               | Frontage/View<br>Remarks:            | White water ocean views       |
| Secondary View:                 | None              | Lot Dimensions:                 |                     | Lot SqFt:                            |                               |
| # of Acres:                     | 3                 | Association:                    | No                  | CC&Rs:                               | Yes                           |
| County:                         | Lincoln           | Property Tax ID #:              | R525034             | Additional Tax ID #s:                |                               |
| Parcel Nbr:                     | 121107B-1500-00   | Additional Parcels Description: |                     | Tax Map Number:                      | 121107B                       |
| Tax Lot:                        | 1500              | Taxes\$:                        | 1,357.64            | Tax Year:                            | 2023                          |
| Tax Remarks:                    |                   | Tax District:                   | 151                 | Specially Assessed:                  | No                            |
| Zoning:                         | RR-2 Rural 2 acre | Neighborhood Code:              | SBNB                | Subdivision:                         | Cabot Run                     |
| Additional Subdy Info:          |                   | Subdy Phase/Addition:           |                     | Subdy Block:                         |                               |
| Subdy Parcel/Lot:               |                   | Hwy 101:                        | East Side           | Cross Street:                        | 130th                         |

**Directions:** From Hwy 101 south of Newport, turn left on SE 130th. Turn Right on SE Bracken Dr, then Right on Bracken Terrace to property on the left. **Public Remarks:** This pristine 3-acre parcel of land in South Beach presents a unique opportunity to build your dream home in a scenic coastal setting. HOUSE PLANS INCLUDED!!! Situated in a newer upscale neighborhood, the property offers breathtaking white water ocean views with Lost Creek right in your backyard. This providing a tranquil and picturesque environment. The lot has septic approval, and utilities right at the street, streamlining the development process for prospective buyers. It is conveniently located just a short drive from town, offering both privacy and accessibility. Cabot Run features paved streets and underground utilities, enhancing the quality and convenience of this premier piece of property.