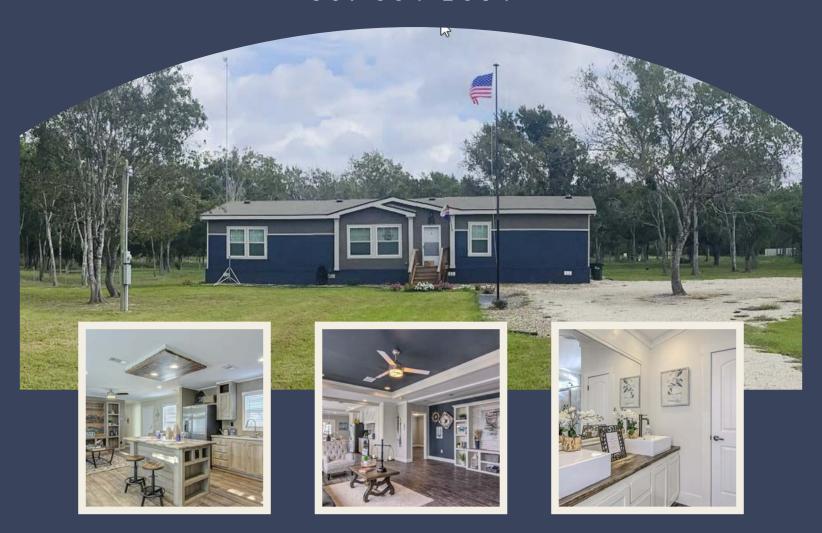

## LAND HOME PACKAGES

RBROS, LP 361 554 2034

**COWBOY OAKS DEVELOPMENT - EDNA, TX** 

## Affordability of a Land Home Package

BASED ON LOT 3 - 3.6 ACRE TRACT AT LOLITA BLUSH

Land | \$89,500 Home | \$93, 248

**TOTAL** \$182, 748

Down Payment - \$6,396
at 3.5% down for qualified buyers

Est. Monthly Payment - \$1,285
may vary depending on interest rate

## Silver Spur 358

Oak Creek Homes Top Selling Home, The Silver Spur, now has new floor plan choices! Meet the Silver Spur 358. It features a newly redesigned Kitchen. This on...

ONLY TWO 3.6 ACRE LOTS LEFT!
CALL JESSICA TODAY @ 346-218-3816