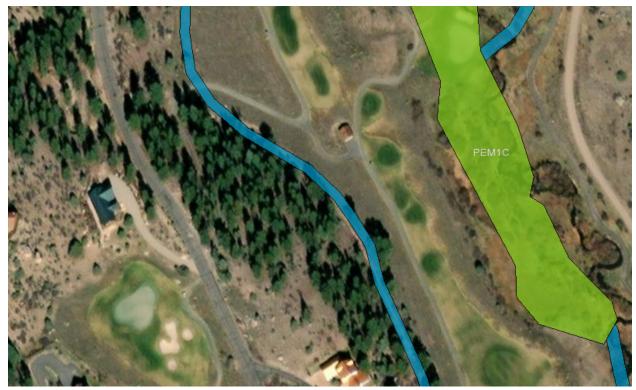

# FEMA Flood Zone: Not in floodplain

Wetlands: Seasonal Riverine system through the property. Seasonally flooded -- Classification

code: R4SBC

Terrain and Soil: Tolman-Empedrado complex, 3 to 25 percent slopes. Jodero Loam.