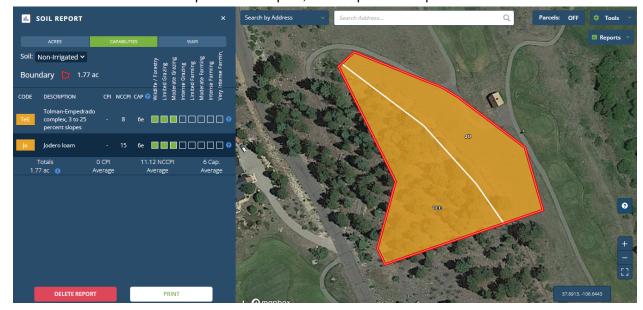

# FEMA Flood Zone: Not in floodplain

Wetlands: Seasonal Riverine system through the property. Seasonally flooded -- Classification

code: R4SBC

Terrain and Soil: Tolman-Empedrado complex, 3 to 25 percent slopes. Jodero Loam.