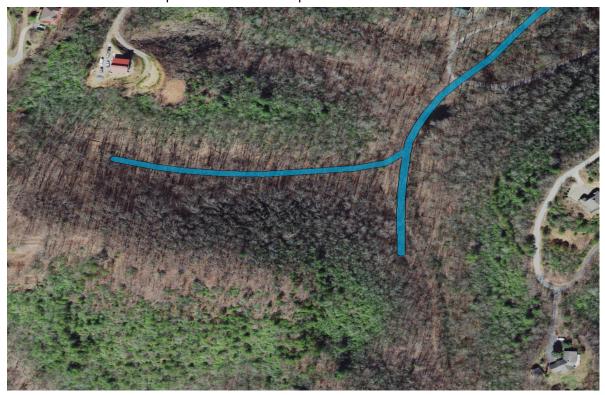

**Trees:** Unknown species of trees covered the whole property.

Google Maps link: https://goo.gl/maps/gbx9qwBVy95q7JiX8

Mapright Link: <a href="https://mapright.com/ranching/maps/668326d307c0e41e56e0c7c459dd93e3/share">https://mapright.com/ranching/maps/668326d307c0e41e56e0c7c459dd93e3/share</a>