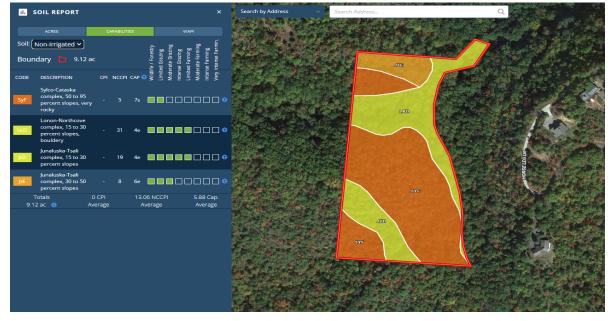

**Wetlands:** The Riverine System includes all wetlands and deepwater habitats contained within a channel. Surface water is present for extended periods. Classification code: R4SBC

**Terrain and Soil:** Sylco-Cataska complex, 50 to 95 percent slopes, very rocky. London-Northcove complex, 15 to 30 percent slopes, bouldery. Good for limited farming.