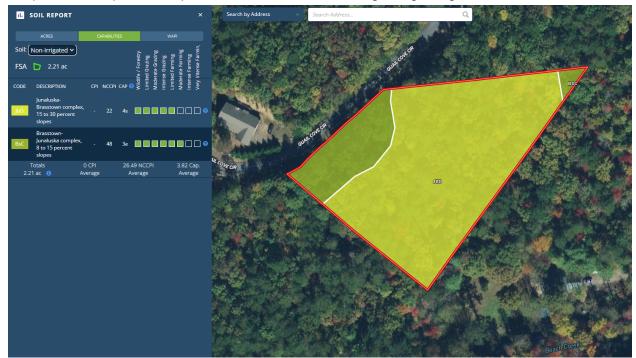

Wetlands: No wetland.

**Terrain and Soil:** Junaluska-Brasstown complex, 15 to 30 percent slopes. Brasstown-Junaluska complex, 8 to 15 percent slopes. Good for moderate farming and grazing.

**Trees:** Heavily wooded property with various types of trees.