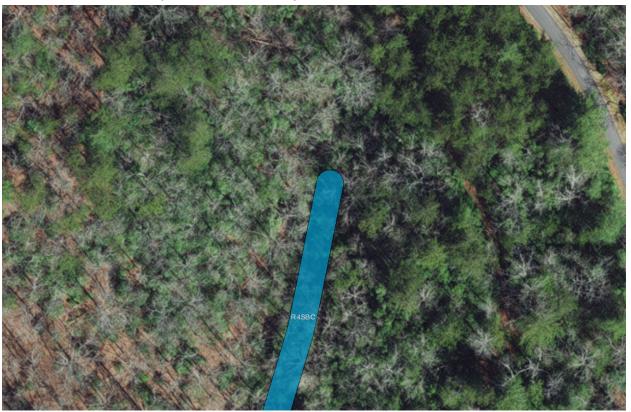

**FEMA Flood Zone:** Not in floodplain.

**Wetlands:** The Riverine System includes all wetlands and deepwater habitats contained within a channel. Surface water is present for extended periods. Classification code: R4SBC