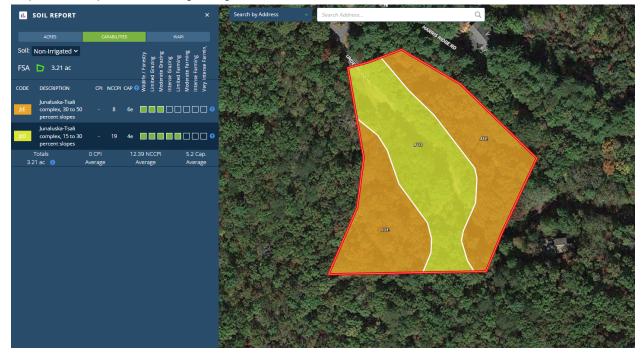

**Terrain and Soil:** Junaluska-Tsali complex, 30 to 50 percent slopes. Junaluska-Tsali complex, 15 to 30 percent slopes. Good for grazing.

**Trees:** Heavily treed property of various kinds.

Google Maps link: <a href="https://goo.gl/maps/BeMmuZwgx9MazgZ5A">https://goo.gl/maps/BeMmuZwgx9MazgZ5A</a>