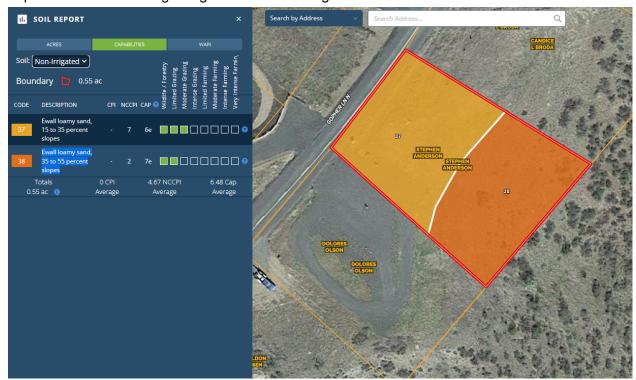

Internet Service: Xfinity, Ziply Fiber, CenturyLink

**FEMA Flood Zone:** No floodplain data available.

Wetlands: Not in wetland/s.

**Terrain and Soil:** Ewall loamy sand, 15 to 35 percent slopes. Ewall loamy sand, 35 to 55 percent slopes. Good for intense grazing and limited farming.