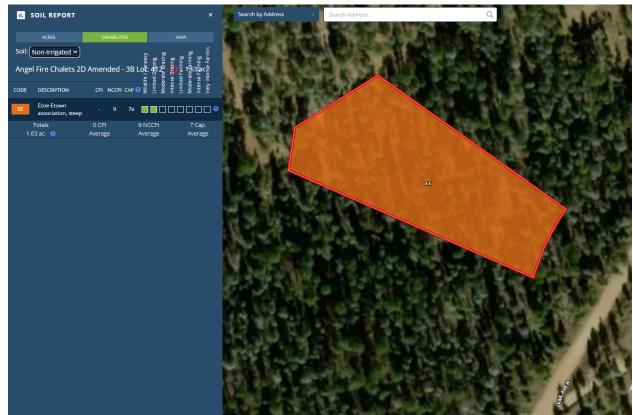

Cell Service: Verizon: (3G), AT&T: (4G LTE), T Mobile/Sprint: (5G Extended)

Internet Service: CenturyLink, Viasat, Hughesnet

FEMA Flood Zone: No floodplain data.

Wetlands: No wetland/s.

Terrain and Soil: Etoe-Etown association, steep. Good for limited grazing.