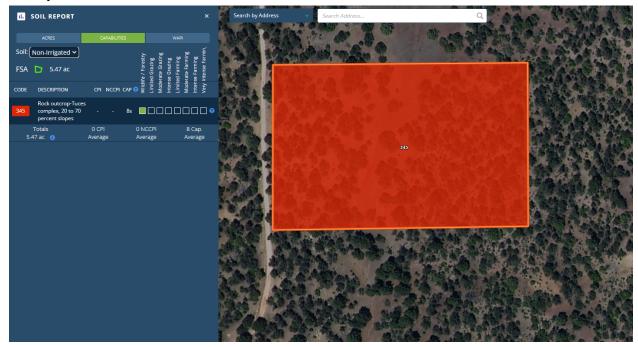

Internet Service: CenturyLink, Viasat, Hughesnet

FEMA Flood Zone: Not in floodplain.

Wetlands: No wetland/s.

**Terrain and Soil:** Rock outcrop-Tuces complex, 20 to 70 percent slopes. Has some wildlife and forestry.