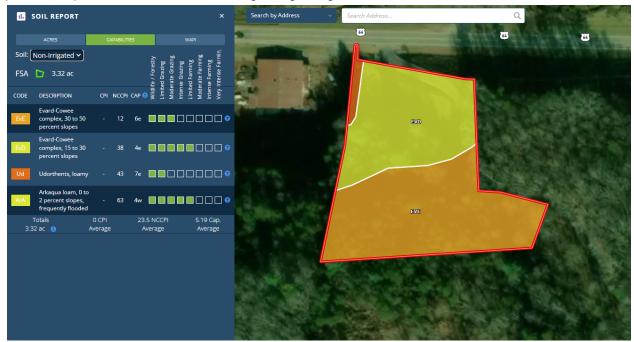

**FEMA Flood Zone:** Not in floodplain.

Wetlands: No wetland/s.

**Terrain and Soil:** Evard-Cowee complex, 30 to 50 percent slopes. Evard-Cowee complex, 15 to 30 percent slopes. Good for intense farming and grazing.