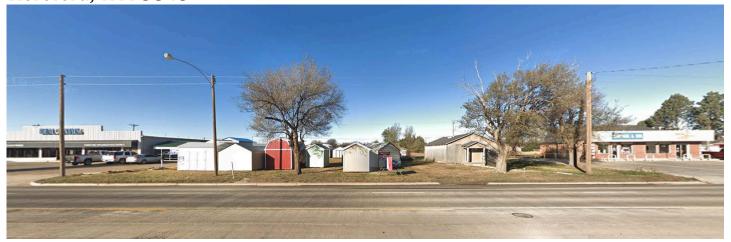

## COMMERCIAL • FARM & RANCH • RESIDENTIAL

| Address:        | 139 N 25 Mile Ave                                                                                                                                                                                                                                       |
|-----------------|---------------------------------------------------------------------------------------------------------------------------------------------------------------------------------------------------------------------------------------------------------|
| Location:       | From the intersection of Park Ave and N 25 Mile Ave drive north on N 25 mile Ave .16 mile to the SE corner of lot. Property sits on the west side of road. Property is north of Ideal Rentals. N 25 Mile Ave is the main retail street in Hereford, TX. |
| Lot Size:       | Approximately 43,000 SF                                                                                                                                                                                                                                 |
| Lot Dimensions: | Approximately 170' frontage x 250' depth                                                                                                                                                                                                                |
| Best Use:       | General retail, QSR                                                                                                                                                                                                                                     |
| Zoning:         | Retail                                                                                                                                                                                                                                                  |
| Area:           | Business includes Pak-a-Sak, CVS Pharmacy, Food King, Happy State Bank, O'Reilly Auto Parts, Gebos, Sonic Drive-In, Auto Zone and Dollar Tree. Within a mile of Wal Mart and Amigo's Supermarket.                                                       |
| Price:          | \$12/ SF or \$516.000                                                                                                                                                                                                                                   |