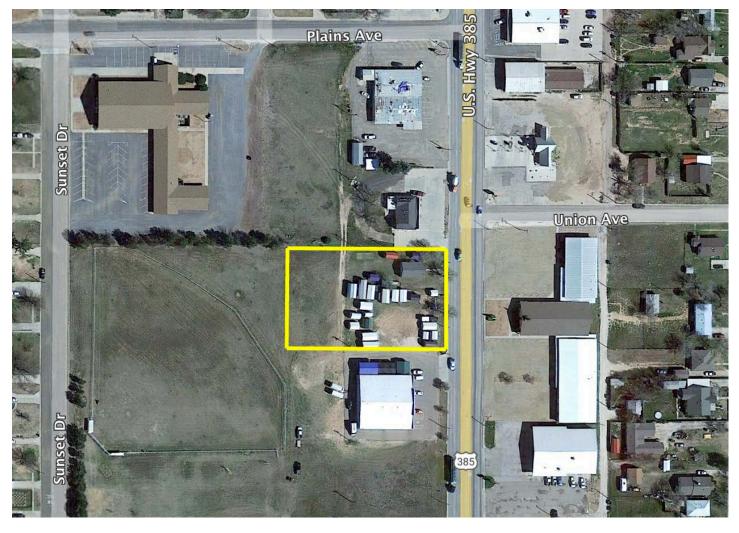

## COMMERCIAL • FARM & RANCH • RESIDENTIAL

| Address:        | 139 N 25 Mile Ave                                                                                                                                                                                                                                       |
|-----------------|---------------------------------------------------------------------------------------------------------------------------------------------------------------------------------------------------------------------------------------------------------|
| Location:       | From the intersection of Park Ave and N 25 Mile Ave drive north on N 25 mile Ave .16 mile to the SE corner of lot. Property sits on the west side of road. Property is north of Ideal Rentals. N 25 Mile Ave is the main retail street in Hereford, TX. |
| Lot Size:       | Approximately 43,000 SF                                                                                                                                                                                                                                 |
| Lot Dimensions: | Approximately 170' frontage x 250' depth                                                                                                                                                                                                                |
| Best Use:       | General retail, QSR                                                                                                                                                                                                                                     |
| Zoning:         | Retail                                                                                                                                                                                                                                                  |
| Area:           | Business includes Pak-a-Sak, CVS Pharmacy, Food King, Happy State Bank, O'Reilly Auto Parts, Gebos, Sonic Drive-In, Auto Zone and Dollar Tree. Within a mile of Wal Mart and Amigo's Supermarket.                                                       |
| Price:          | \$12/ SF or \$516.000                                                                                                                                                                                                                                   |