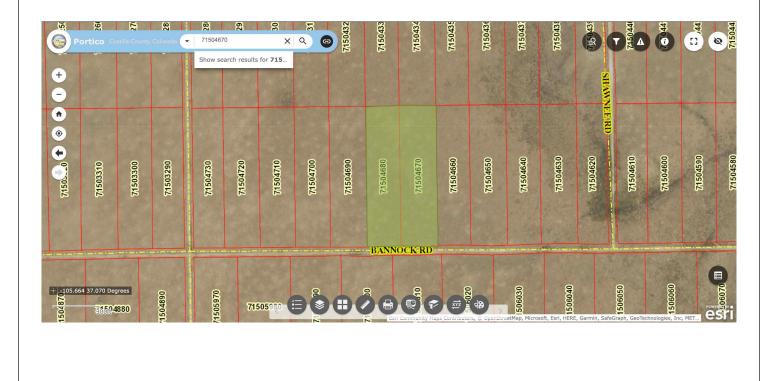

## **Coordinates**

NE: 37.07086N 105.65960W SE: 37.06839N 105.65956W NW: 37.07084N 105.66115W SW: 37.06838N 105.66110W Link to Google Maps State: CO

**County: Costilla** 

# APN: 71504670 and 71504680

Price: \$15,978 + \$249 document fee

Terms: \$524 down + \$249 document fee

Then \$262/month x 60 months.

No interest. NO credit check.

### **Road Frontage**

Dirt Road, county maintained