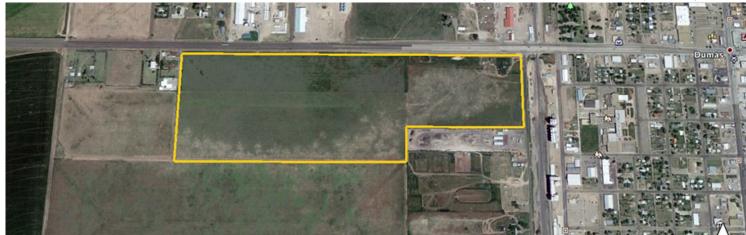

#### PROPERTY DESCRIPTION

LOCATION: Property sits immediately outside the west city limits of Dumas on the south side of Highway 87 to Dalhart. Highway 87 is a high volume 4 lane highway. Immediately to the east of property on highway 87 is a new overpass.

PROPERTY TYPE: Commercial/Industrial, multi family, residential

ACRES: 100

UTILITIES: Access to City water, sewage, electrical. City water and sewage runs along property boundary. Three phase electricity runs along highway 87.

FRONTAGE: This property has 3/4 mile of highway frontage.

POPULATION: Dumas has a current population of 14,726 residents. Moore Co has a population of 22,000 residents.

INDUSTRY: See next page