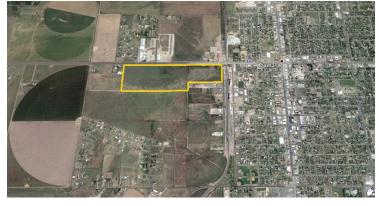

#### PROPERTY DESCRIPTION

LOCATION: Property sits immediately outside the west city limits of Dumas on the south side of Highway 87 to Dalhart. Highway 87 is a high volume 4 lane highway. Immediately to the east of property on highway 87 is a new overpass.

SURROUNDING AREA: Property is located within I mile of the Moore County airport, 400 yards from Dumas High School, close to Monsanto Seed Co., Jack Oldham Oil Co, Dumas Coop, CVS Pharmacy, Pak a Sak convenience store, Wendy's, Burger King.

FRONTAGE: This property has 3/4 mile of highway frontage.

POPULATION: Dumas has a current population of 14,726 residents. Moore Co has a population of 22,000 residents.

INDUSTRY: See next page