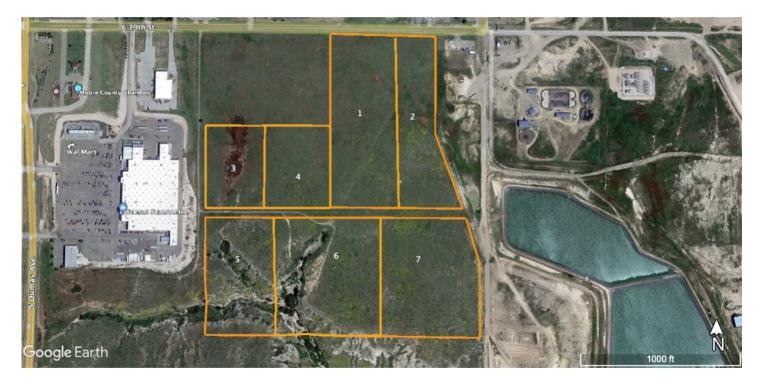

# **3D** interactive Map

Location: The lots are directly off of E 19th St in Dumas, Texas. They sit directly East of Dominoes and Walmart.

- Property Type:Residential lotsAcres:Approximately 59 acres
- Features: Within city limits, grass land

Lot Sizes:

Lot 1:

10.05 acres \$11,00/acre

Total Price: \$110,550

#### Lot 2:

9.66 acres \$11,00/acre

Total Price: \$106,260

#### Lot 3 and 4:

4.15 acres \$12,00/acre

Total Price: \$49,800

### Lot 5:

9.35 acres \$9,00/acre

Total Price: \$84,150

Lot 6:

12.45 acres \$9,00/acre

Total Price: \$83,700

Lot 7:

9.3 acres \$8,00/acre

Total Price: \$98,720