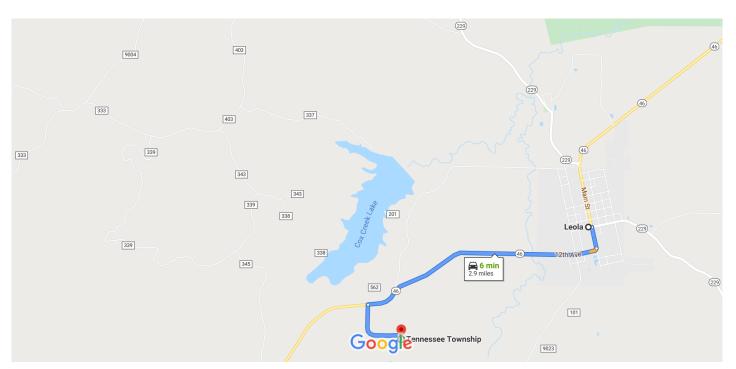

## Leola, AR to Tennessee Township, Arkansas

Drive 2.9 miles, 6 min

Map data ©2020 2000 ft ■

## Leola

Arkansas 72084

| 1 | 1. | Head south on Main St toward E 10th Ave                    | - 0.2 mi |
|---|----|------------------------------------------------------------|----------|
| ~ | 2. | Main St turns slightly right and becomes AR-46/12th Ave    | 0.21111  |
|   | 0  | Continue to follow AR-46                                   |          |
| 4 |    | Turn left onto Grant 4693 Destination will be on the right | - 2.2 mi |
|   |    |                                                            | 0.5 mi   |