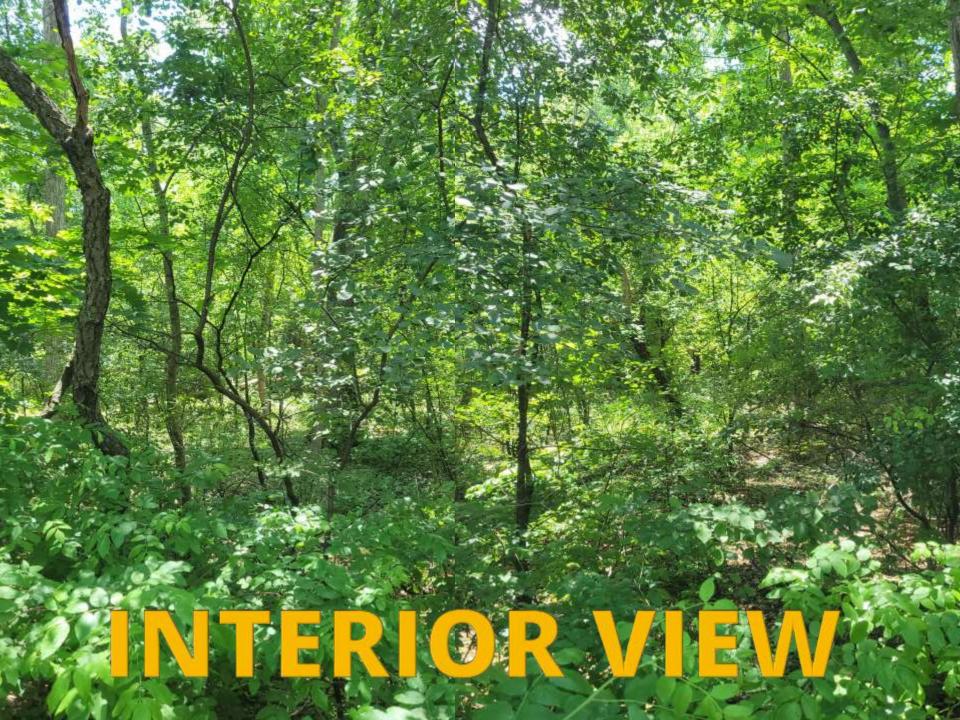

## LAKE COMO BEACH HIDEAWAY .23 ACRE BUILDABLE LOT w/UTILITIES

This is a beautifully wooded lot on the Southeast corner of Park Drive and Acacia Road. It's ready for you to build with access to city utilities (power, water, sewer) and is only 4 blocks from Lake Como's shoreline! Full lake privileges and amenities are included with the very low property owner association fee of only \$75 per year. Learn about all the amenities and more by visiting the Lake Como Beach POA (LCBPOA) website.