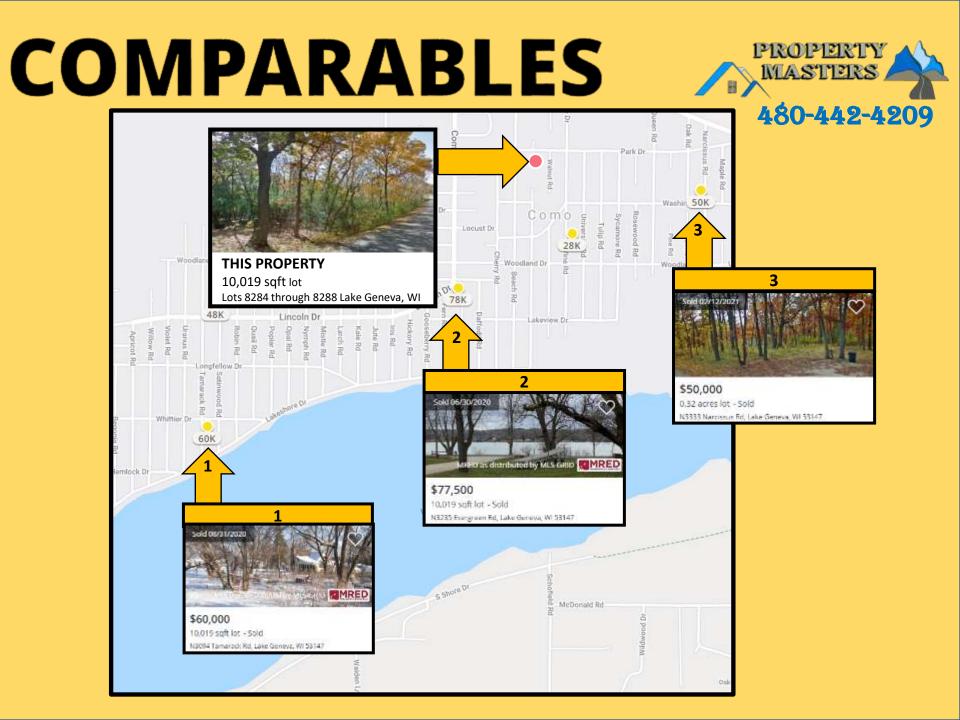

Quick access to everything you want while being away from the crowds. Located in Geneva Wisconsin between Lake Geneva and Lake Delavan, this property is only an hour to Milwaukee and two to Chicago. Priced below market... your dream no longer needs to wait!