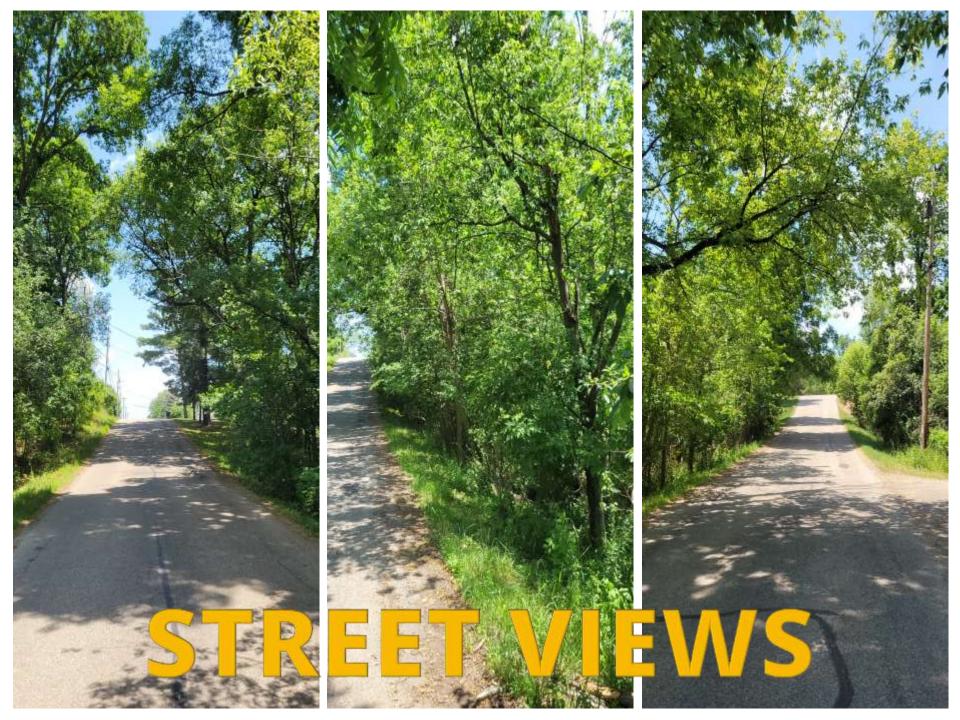

## LAKE COMO BEACH HIDEAWAY .23 ACRE BUILDABLE LOT w/UTILITIES

This is a beautifully wooded lot on the Southeast corner of Park Drive and Acacia Road. It's ready for you to build with access to city utilities (power, water, sewer) and is only 4 blocks from Lake Como's shoreline! Full lake privileges and amenities are included with the very low property owner association fee of only \$75 per year. Learn about all the amenities and more by visiting the Lake Como Beach POA (LCBPOA) website.

Quick access to everything you want while being away from the crowds. Located in Geneva Wisconsin between Lake Geneva and Lake Delavan, this property is only an hour to Milwaukee and two to Chicago. Priced below market... your dream no longer needs to wait!