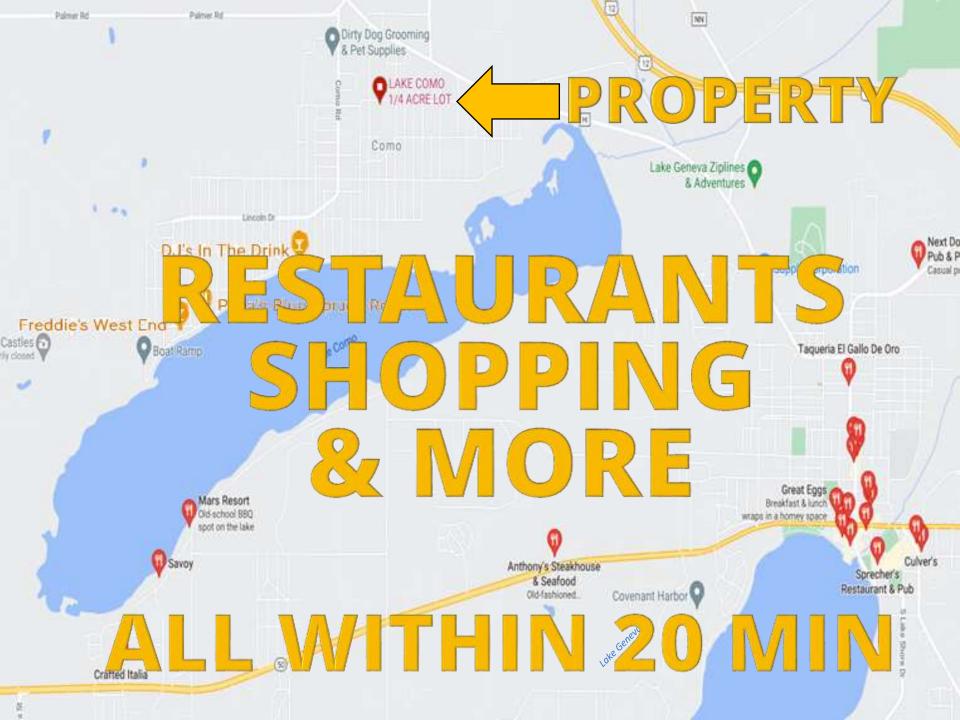

Lake Como Beach is extremely well maintained and family friendly. Offering beautiful beaches and water activities from boating and fishing, to kayaking, paddle boarding, and swimming. Within minutes, downtown Lake Geneva has shopping, restaurants, adventure parks, entertainment, spas, and theaters. If that's not enough, a dozen golf resorts are less than 30 minutes from your soonto-be front door including: The Brute at Grand Geneva, Strawberry Creek Golf Course, CeCelia's Course, Highlands Golf at Grand Geneva, and more.

Quick access to everything you want while being away from the crowds. Located in Geneva Wisconsin between Lake Geneva and Lake Delavan, this property is only an hour to Milwaukee and two to Chicago. Priced below market... your dream no longer needs to wait!