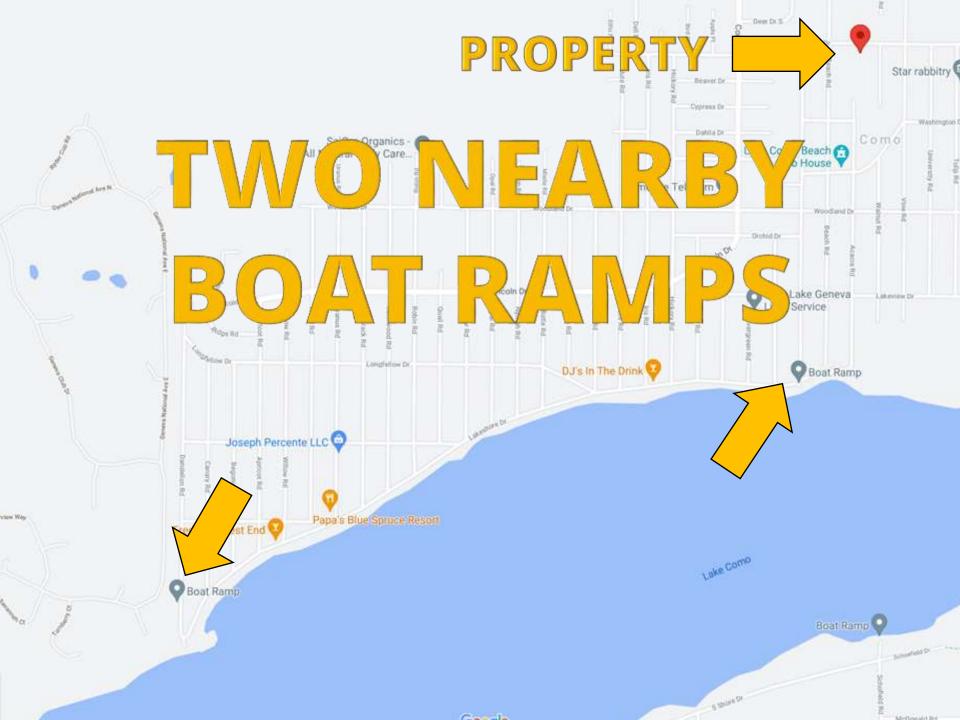

Lake Como 1/4 Acre Lot Acaola Rd

•

## LOT FOR SALE

House Next Door: N3367 Walnut Rd Lake Geneva, WI

Ð

Walnut Rol

Ç

Lot lines approximate

@ 20

85

#### Lake Como 1/4 Acre Lot

Narcissus Rd Maple Rd Laurel Rd

How Be

Queen Rd

p'Rd Sycamore Rd

ut Rd C<sub>/6</sub>750use E e Rd University.Rd

Alder Dr Beaver Dr Cypress Dr Dahlia Dr Locust Dr

fod

P-

#### PICNIC AREA W/VOLLEYE

Robin Rd Duail Rd Poplar Rd Mistle Rd Kale Rd Larch I

🖉 Whittier Dr

0

DIRT BOAT DOCK STREET PARKING

PAVED BOAT DOCK & PARKING LOT

RT & CLUB Lake Como

Geneva National A

<sup>2</sup><sup>2</sup><sub>4</sub> Club Dr

Palmer-Rd

<sup>2</sup>etri

and Dr

Jationa

















# 1.3 MILES OF USABLE LAKEFRON MAINTAINED B PROPERTY OWNER ASSOCIATION lakecomobeachpoa.com)

# SEVERAL PARKS & BEACHES





# PAVED BOAT RAMP at the end of Lakeshore Drive with large trailer parking lot



# LAKE COMO BEACH

PRIVATE PAR



#### **\$21,300** Cash Discount Price

Property Taxes •Amount = \$488.81 •Status = Current

Property Owner's Assn (POA) •Amount = \$75/year •Status = Current

Utility Services •\$30/mo. sanitary fee •Status = At street •Water, sewer, electric (at street)

POA amenities include: Clubhouse w/ private park and basketball court, three beaches, two volleyball courts, playgrounds (swings, benches, picnic tables), piers, and buoys.

### **SELLER FINANCING EXAMPLES**

**Financed Price** 

\$25,500

\$12,800

**Down Payment** 

\$280 Per Month

96 Months Incl. Taxes, POA, & Sanitary fee **Financed Price** 

\$26,800

\$8,000 Down Payment

> \$380 Per Month

96 Months Incl. Taxes, PO