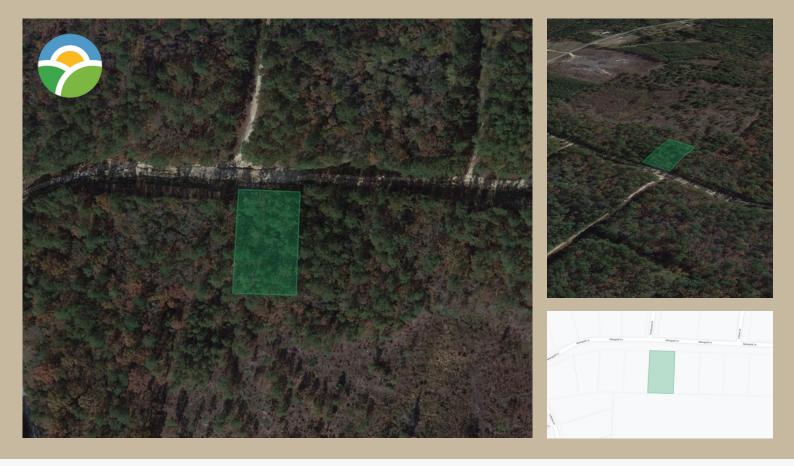

## .55 Acre Lot in Vass, NC

326 Marigold Ln, Vass, NC 28394

Positioned just inland from Lake Surf, this .55 acre wooded lot is perfectly suited for development. Located within the community of Woodlake, which is poised for a resurgence thanks to new owners and the U.S. Army Corps of Engineers. Timing is everything, and the timing couldn't be more suited to invest in this pristine piece of

## **Property Details:**

property.

Parcel Number 9543-07-67-5800 State North Carolina County Moore City Vass .55 (24,306.48 sq ft) Acreage Dirt Access Terrain Wooded

| Zoning                 | Gated Community - Woodlake  |
|------------------------|-----------------------------|
| Power                  | Avail. through Duke Energy  |
| Water                  | Avail. through Aqua America |
| Sewer                  | Septic Required             |
| HOA                    | Yes, Woodlake               |
| <b>GPS Coordinates</b> | 35.22757718, -79.17912526   |