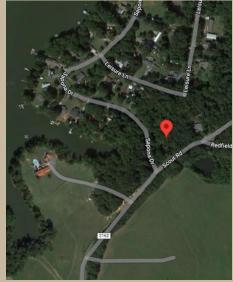

## .61 Acre Lot in Salisbury, NC

Scout Road, Salisbury, NC 28146

**Asking Price:** \$22,500

Life's better at the lake - this .61 acre lot in Salisbury, NC is located just inland from High Rock Lake and an easy 5 minute drive to a public water access. A perfectly wooded and private lot with three potential road access points allows for optimum development potential. Just 20 minutes from downtown Salisbury which provides access to your modern can conveniences such as shopping, restaurants and medical centers. A thriving community, Salisbury is the proud home for its 35,916 residents.

**Public Paved Annual Tax** \$14.39 Access

Terrain Wooded **GPS Coordinates** 35.61816543, -80.29368807