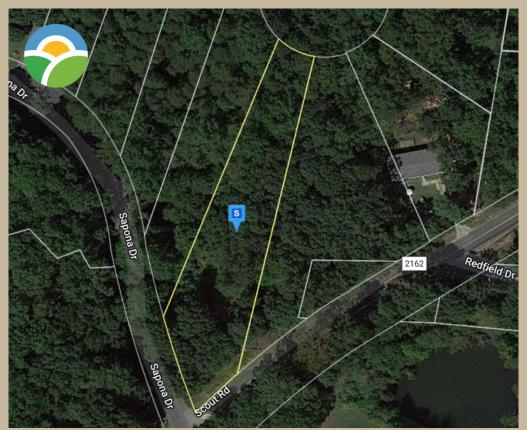

## .61 Acre Lot in Salisbury, NC

Scout Road, Salisbury, NC 28146

**Asking Price:** \$22,500

Life's better at the lake - this .61 acre lot in Salisbury, NC is located just inland from High Rock Lake and an easy 5 minute drive to a public water access. A perfectly wooded and private lot with three potential road access points allows for optimum development potential. Just 20 minutes from downtown Salisbury which provides access to your modern can conveniences such as shopping, restaurants and medical centers. A thriving community, Salisbury is the proud home for its 35,916 residents.

**Public Paved Annual Tax** \$14.39 Access

Terrain Wooded **GPS Coordinates** 35.61816543, -80.29368807