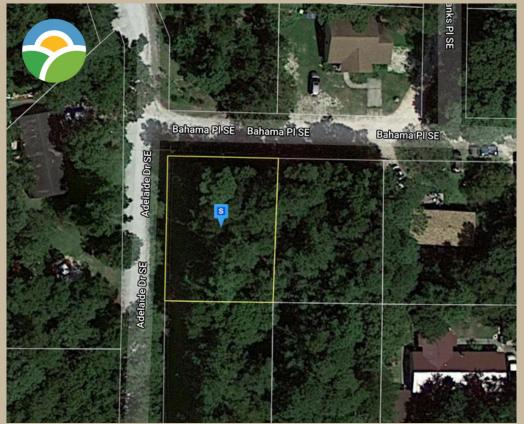

## .17 Acre Lot in Bolivia, NC near the beach

1055 Bahama PL SE Bolivia, NC 28422-7940

**\$5,477** 

Live the beach life with this .17-acre corner lot in Bolivia NC. Just 20 minutes from Holden Beach, this heavily wooded property is located in a mobile home subdivision with a few developed properties around it. Get the benefits of having a few neighbors without having to worry about other people right on top of you! Other homes in the area use septic systems and wells and rely on Duke Energy for electrical service.

## **Property Details:**

Parcel Number201LB013ZoningRR

State North Carolina Power Available (Duke Energy)

CountyBrunswickWaterWell RequiredCityBoliviaSewerSeptic Required

Acreage.17 acres (7,512 sq. ft.)HOANoAccessPublic UnpavedAnnual Tax\$37.53

**Terrain** Flat | Wooded **GPS Coordinates** 33.967269, -78.203356