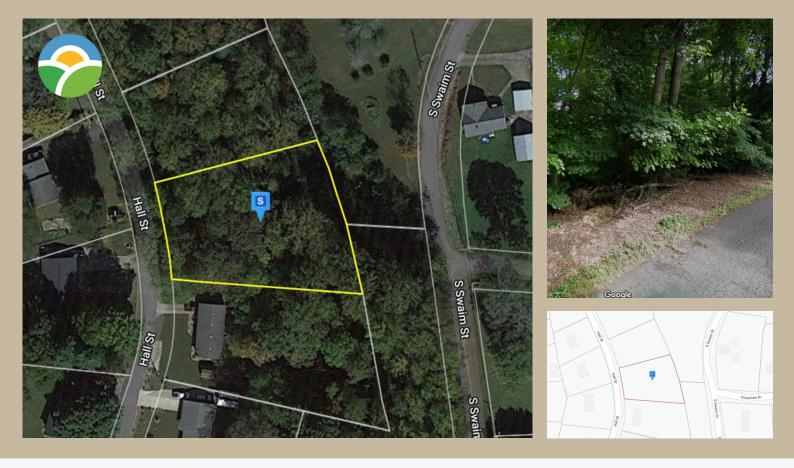

## .54 Acre Lot in Jonesville, NC

Asking Price: **\$12,750** 

Hall Street, Jonesville, NC 28642

Half an acre, a lifetime of dreams. This ideal lot in Jonesville, NC features the best of all worlds - wooded and private, but situated in a semi-developed neighborhood; in a rural part of town, but just minutes to city comforts in Elkin, NC. Any new buyer looking to stretch out, spread some roots, would be lucky to call this lot home.

## **Property Details:**

| Parcel Number | 123403                     | Zoning                 | R12                               |
|---------------|----------------------------|------------------------|-----------------------------------|
| State         | North Carolina             | Power                  | Avail. through Duke Energy        |
| County        | Yadkin                     | Water                  | Avail. through city of Jonesville |
| City          | Jonesville                 | Sewer                  | Avail. through city of Jonesville |
| Acreage       | .54 acres (23,827 sq. ft.) | HOA                    | No                                |
| Access        | Public Paved               | Annual Tax             | \$24.42                           |
| Terrain       | Wooded                     | <b>GPS Coordinates</b> | 36.22924662, -80.84677098         |