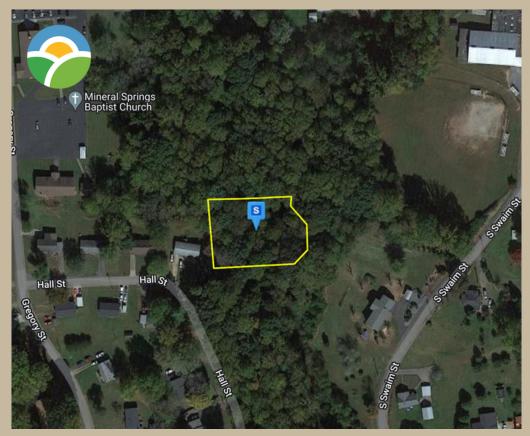

## .65 Acre Lot in Jonesville, NC

Hall Street, Jonesville, NC 28642

**\$10,500** 

Plot down on this cozy .65 acre lot in Jonesville, NC. A true find, this heavily wooded lot is tucked away in a semi-developed neighborhood, and provides the best that rural living has to offer within just minutes of city comforts. Jonesville, is home-sweet-home for nearly 2300 residents, and always looking to welcome more. This parcel of land is ideal for those who are looking to sprout roots in a cozy and comfortable part of town.

**Acreage** .65 acres (28,750 sq. ft.) **HOA** No

Access Public Paved Annual Tax \$29.31

**Terrain** Wooded **GPS Coordinates** 36.230530191, -80.8471076843