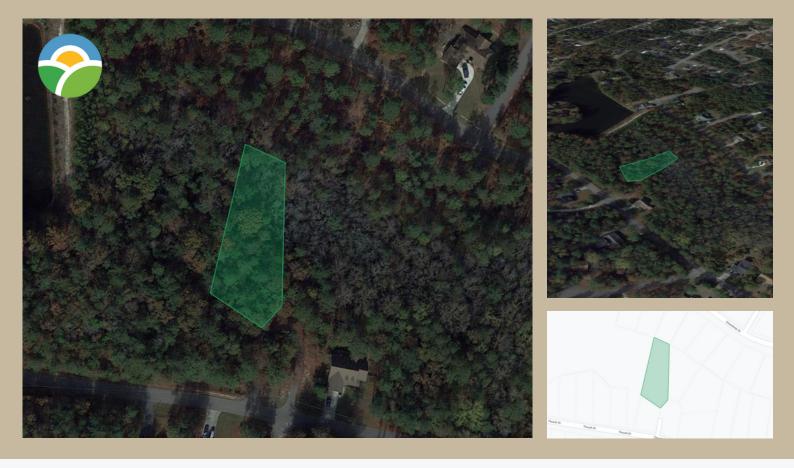

## .52 Acre Lot in Vass, NC

953 Partridge Cr, Vass, NC 28394

Located within the Woodlake community, this .522 acre lot holds great development potential. Tucked away in a semi-developed cul de sac, this beautifully wooded lot offers privacy, but with all the featured amenities that accompany the community. An owner

looking to build their forever home would be smart to plant roots on this property.

**Soil:** According to the USDA Soil Survey, the majority of the soil is Ailey Loamy Sand (AeD) which should be suitable for septic. To our knowledge no soil evaluation has been done on this property.

**Zoning/Use Description:** GC-WI: Gated Community of Woodlake. Zoned for residential dwellings. All permits and planning will be subject to Woodlake's community guidelines.

## **Property Details:**

Parcel Number9533-12-86-7658StateNorth CarolinaCountyMooreCityVassAcreage.52 (22,738.32 sq ft)AccessPavedTerrainWooded

Zoning Power Water Sewer HOA GPS Coordinates Gated Community - Woodlake Avail. through Duke Energy Avail. through Aqua America Septic Required Yes, Woodlake 35.22444034, -79.20508361