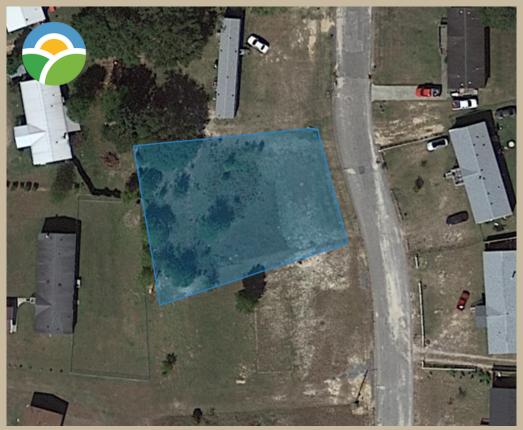

## .35 Acre Lot in Parkton, NC

7328 Hypony Trail, Parkton, NC 28371

List Price: **\$22,500** 

This spacious and versatile lot presents an excellent opportunity to create your dream home in the charming neighborhood of Upchurch Sands. Boasting a generous 0.35 acres, this property is perfectly suited for those looking to embrace the convenience and comfort of a manufactured home. Located in the suburbs of Parkton, NC, this lot provides ample space for designing your future home while retaining enough room for outdoor amenities like gardens, patios, or even a small play area.

## **Property Details:**

**Parcel Number** 9493-44-4852

StateNorth CarolinaZoningRR

CountyCumberlandPowerHouses on the streetCityParktonWaterPrivate well requiredAcreage.35a (15,246 sq ft)SewerPrivate septic required

Access Paved HOA No

**Terrain** Cleared, flat **GPS Coordinates** 34.94475786, -79.0184906