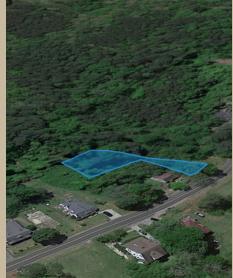

## .45 Acre Lot in Carthage, NC

Dowdt St., NC 28327

List Price: **\$30,500** 

Enjoy this .45 acre lot, set back off Dowd St. in Carthage, North Carolina. With a population of only 2.5k, Carthage is a cozy little community just north of the booming city of Pinehurst. An eager new owner stands to benefit from this property's prime location - living in a rural location, on a private piece of property, in a quaint city, with relatively easy access to larger city comforts when needed.

## **Property Details:**

Parcel Number 8577-00-29-2525

State North Carolina Zoning R-10

CountyMoorePowerHouses on the streetCityCarthageWaterMunicipal water available

Acreage 2.18 (19,602 sq ft) Sewer Municipal sewer available

Access Paved HOA No

**Terrain** Wooded **GPS Coordinates** 35.34177788, -79.42856302