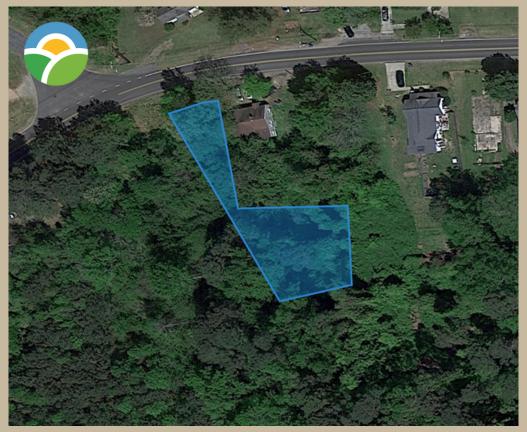

## .45 Acre Lot in Carthage, NC

Dowdt St., NC 28327

List Price: **\$30,500** 

Enjoy this .45 acre lot, set back off Dowd St. in Carthage, North Carolina. With a population of only 2.5k, Carthage is a cozy little community just north of the booming city of Pinehurst. An eager new owner stands to benefit from this property's prime location - living in a rural location, on a private piece of property, in a quaint city, with relatively easy access to larger city comforts when needed.

## **Property Details:**

Parcel Number 8577-00-29-2525

State North Carolina Zoning R-10

CountyMoorePowerHouses on the streetCityCarthageWaterMunicipal water available

Acreage 2.18 (19,602 sq ft) Sewer Municipal sewer available

Access Paved HOA No

**Terrain** Wooded **GPS Coordinates** 35.34177788, -79.42856302