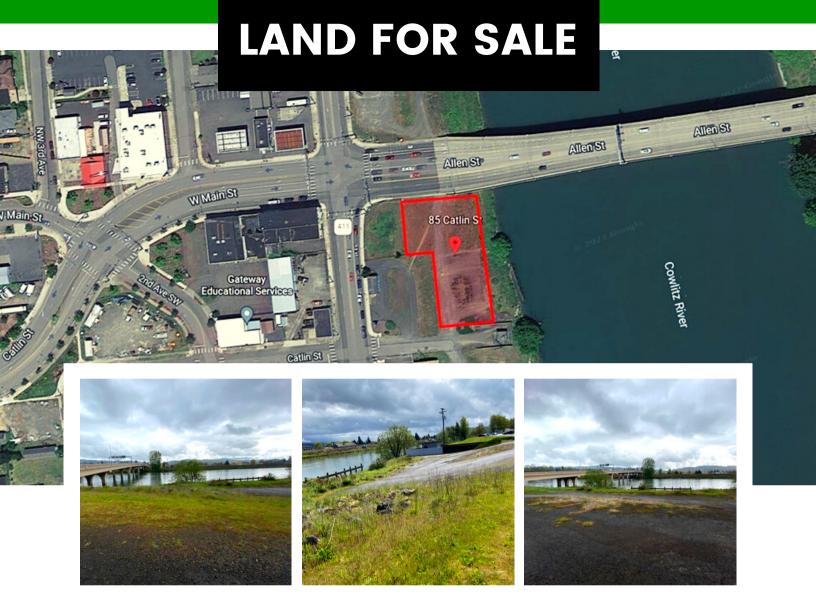

## 85 CATLIN STREET, KELSO WA 98626

\$125,0000 LAND SIZE 23,500 SF | .54 Acres +/-**PARCELS** 2-1000 **ZONED** 

General Commercial (GC)

West Kelso Overlay

C. 360.556.5101

**Chris Roewe | Partner/Broker** 

chrisroewe@hotmail.com

**RETAIL PRICE** 

Ideally located commercial land situated on the main thoroughfare between Kelso and Longview. This 23,500 SF lot boasts excellent exposure with approx. 25,000 VPD at the intersection, 220 feet of Cowlitz River frontage, utilities in the street, and is ready for your dreams to become reality. Zoning allows for multiple uses. Call today for more information.