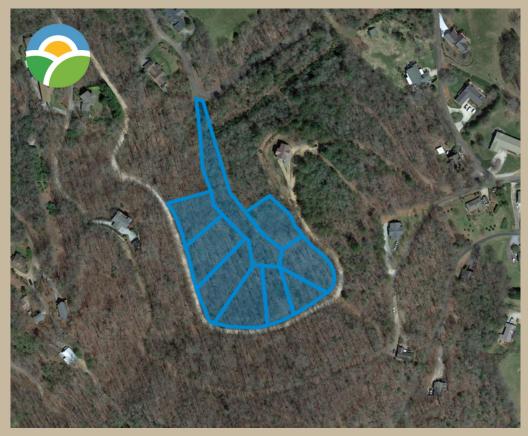

## 5.28 Acre, Nine Lot Package Franklin, NC

Golf Estate Rd, Franklin, NC 28734

List Price: **\$59,000** 

Ideal for an eager investor, this 5.28 acre, nine lot, package in Macon County, NC is ready for development. Nestled along a beautiful mountain ridge, just outside of central Franklin, North Carolina, this lot package is provides near endless residential or recreational potential. Whether its one single home site, or a more robust development, any future owner will live out their dream mountain lifestyle high along the ridge.

## **Property Details:**

**Terrain** 

**Parcel Number** 7505103977, 7505104849, 7505105941, 7505106932, 7505112280, 7505113038, 7505114206, 7505115156, 7505116061

**GPS Coordinates** 

| State   | North Carolina         | Zoning | Deeded Covenants |
|---------|------------------------|--------|------------------|
| County  | Macon                  | Power  | Pole Nearby      |
| City    | Franklin               | Water  | Well Required    |
| Acreage | 5.28 (229,996.8 sq ft) | Sewer  | Septic required  |
| Access  | Dirt                   | HOA    | No               |