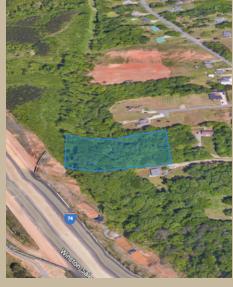

## 2.18 Acre Lot in Winston-Salem, NC

Davis Rd., Winston-Salem, NC 27105

List Price: **\$50,000** 

Grab this slice of rural heaven in Winston-Salem! This heavily wooded lot, totalling 2.18acres, in Forsyth County is the perfect lot for an interested buyer looking for a large piece of land to build their dream home on. Nestled behind, but protected from the noise I-74, the lot features a small stream that feeds into Mill Creek just north of the lot. It's an easy 6minute drive to I-74, then just a 15 minute zippy drive into downtown Winston-Salem. Enjoy the best of both worlds - quiet rural life, not too far from all the modern city comforts.

## **Property Details:**

Parcel Number 6848-42-1463.000

StateNorth CarolinaZoningRS9

CountyForsythPowerHouses on the streetCityWinston-SalemWaterMunicipal water available

Acreage 2.18 (94,960.8 sq ft) Sewer Private septic required

Access Gravel HOA No

**Terrain** Wooded **GPS Coordinates** 36.16857778, -80.205552