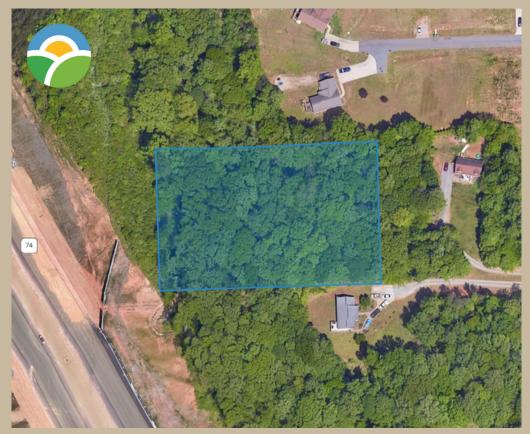

## 2.18 Acre Lot in Winston-Salem, NC

Davis Rd., Winston-Salem, NC 27105

List Price: **\$50,000** 

Grab this slice of rural heaven in Winston-Salem! This heavily wooded lot, totalling 2.18acres, in Forsyth County is the perfect lot for an interested buyer looking for a large piece of land to build their dream home on. Nestled behind, but protected from the noise I-74, the lot features a small stream that feeds into Mill Creek just north of the lot. It's an easy 6minute drive to I-74, then just a 15 minute zippy drive into downtown Winston-Salem. Enjoy the best of both worlds - quiet rural life, not too far from all the modern city comforts.

## **Property Details:**

Parcel Number 6848-42-1463.000

StateNorth CarolinaZoningRS9

CountyForsythPowerHouses on the streetCityWinston-SalemWaterMunicipal water available

Acreage 2.18 (94,960.8 sq ft) Sewer Private septic required

Access Gravel HOA No

**Terrain** Wooded **GPS Coordinates** 36.16857778, -80.205552