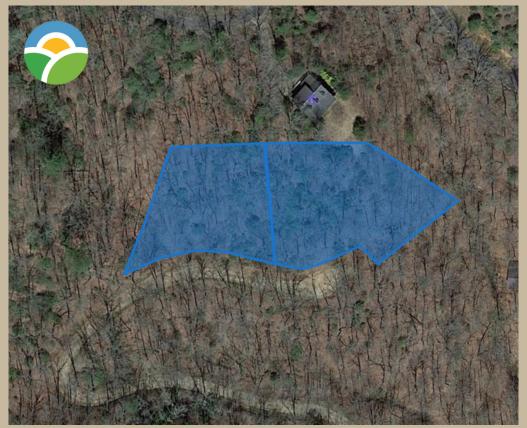

## 1.01 Acre, Two Parcel Package Franklin, NC

Flaming Azalea Rd, Franklin, NC 28734

List Price: **\$32,500** 

A gorgeous two parcel lot located at just east of Wolfpen Gap, west of Franklin, NC. The two parcels, a total of 1.01 acres, has previously been approved for a three bedroom dwelling by Macon County; having record of this relieves some of the development woes. Build your dream home off of Flaming Azalea Rd, in this beautifully rural part of North Carolina.

## **Property Details:**

Parcel Number 6585115821 & 6585116891

StateNorth CarolinaZoningSubject to Deeded CovenantsCountyMaconPowerPole nearby

CityFranklinWaterWell requiredAcreage1.01 (43995.6 sq ft)SewerSeptic required

Access Dirt HOA No

**Terrain** Wooded **GPS Coordinates** 35.185660814, -83.41424354