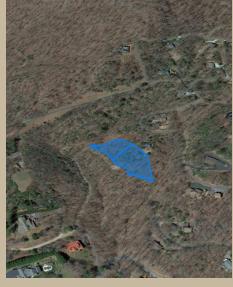

## 1.01 Acre, Two Parcel Package Franklin, NC

Flaming Azalea Rd, Franklin, NC 28734

List Price: **\$32,500** 

A gorgeous two parcel lot located at just east of Wolfpen Gap, west of Franklin, NC. The two parcels, a total of 1.01 acres, has previously been approved for a three bedroom dwelling by Macon County; having record of this relieves some of the development woes. Build your dream home off of Flaming Azalea Rd, in this beautifully rural part of North Carolina.

## **Property Details:**

Parcel Number 6585115821 & 6585116891

StateNorth CarolinaZoningSubject to Deeded CovenantsCountyMaconPowerPole nearby

CityFranklinWaterWell requiredAcreage1.01 (43995.6 sq ft)SewerSeptic required

Access Dirt HOA No

**Terrain** Wooded **GPS Coordinates** 35.185660814, -83.41424354