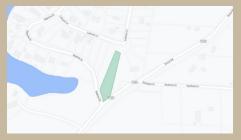

## .61 Acre Lot in Salisbury, NC

Scout Road, Salisbury, NC 28146

**Reduced List Price:** 

\$12,500

**Original List Price:** \$22,500

Please note: This lot recently received a negative soil evaluation and is being heavily discounted. You may experience difficulties in building on this lot, however, the location and size of the lot may make it suitable for usage which doesn't require a standard septic system.

Life's better at the lake - this .61 acre lot in Salisbury, NC is located just inland from High Rock Lake, an easy 5 minute drive to a public water access. A perfectly wooded and private lot with near limitless recreational potential.