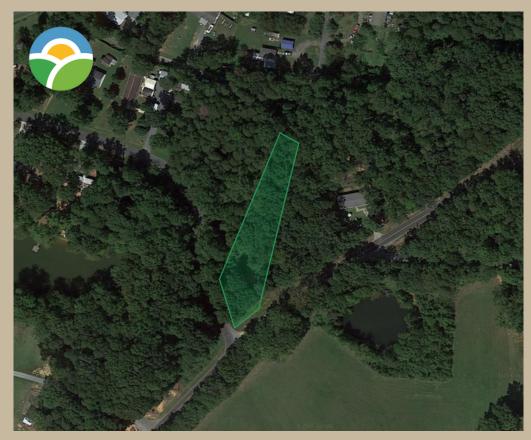

## .61 Acre Lot in Salisbury, NC

Scout Road, Salisbury, NC 28146

**Reduced List Price:** 

\$12,500

**Original List Price:** \$22,500

Please note: This lot recently received a negative soil evaluation and is being heavily discounted. You may experience difficulties in building on this lot, however, the location and size of the lot may make it suitable for usage which doesn't require a standard septic system.

Life's better at the lake - this .61 acre lot in Salisbury, NC is located just inland from High Rock Lake, an easy 5 minute drive to a public water access. A perfectly wooded and private lot with near limitless recreational potential.

## **Property Details:**

Parcel Number 500A294 Zoning North Carolina State Power County Rowan Water City Salisbury Sewer

Acreage .61 acres (26,964 sq. ft.) Public Paved

Wooded **Terrain** 

Access

RA-3

Avail. through Duke Energy