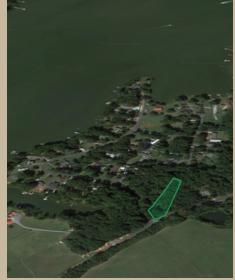

## .61 Acre Lot in Salisbury, NC

Scout Road, Salisbury, NC 28146

**Reduced List Price:** 

\$12,500

**Original List Price:** \$22,500

Please note: This lot recently received a negative soil evaluation and is being heavily discounted. You may experience difficulties in building on this lot, however, the location and size of the lot may make it suitable for usage which doesn't require a standard septic system.

Life's better at the lake - this .61 acre lot in Salisbury, NC is located just inland from High Rock Lake, an easy 5 minute drive to a public water access. A perfectly wooded and private lot with near limitless recreational potential.