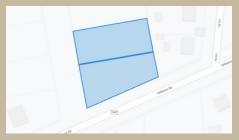

## .60 Acre, Two Lot Package, Statesville, NC

Williams Rd., Statesville, NC 28677

List Price: **\$30,000** 

This two lot package, totalling .60 acres, is just begging to be developed. Located in West Statesville, off Williams Rd., this prime location allows for quick commutes to public parks, grocery stores, medical facilities, and restaurants. West Statesville is a booming neighborhood, currently being revitalized by local developers. An eager new owner would do well to snap up these lots and built a lovely new home, while the getting is good.

## **Property Details:**

**Parcel Number** 4724-92-2491.000\_4724-92-2489.000

StateNorth CarolinaZoningR-5MCountyIredellPowerHous

CountyIredellPowerHouses on the streetCityStatesvilleWaterPrivate well requiredAcreage.50 (26,136 sq ft)SewerPrivate septic required

Access Paved HOA No

**Terrain** Wooded **GPS Coordinates** 35.774812, -80.924114