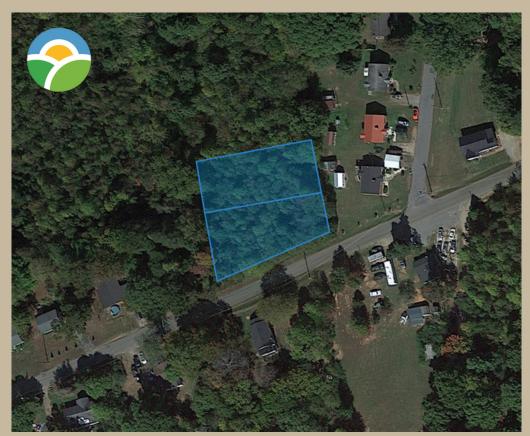

## .60 Acre, Two Lot Package, Statesville, NC

Williams Rd., Statesville, NC 28677

List Price: **\$30,000** 

This two lot package, totalling .60 acres, is just begging to be developed. Located in West Statesville, off Williams Rd., this prime location allows for quick commutes to public parks, grocery stores, medical facilities, and restaurants. West Statesville is a booming neighborhood, currently being revitalized by local developers. An eager new owner would do well to snap up these lots and built a lovely new home, while the getting is good.

## **Property Details:**

**Parcel Number** 4724-92-2491.000\_4724-92-2489.000

StateNorth CarolinaZoningR-5MCountyIredellPowerHous

CountyIredellPowerHouses on the streetCityStatesvilleWaterPrivate well requiredAcreage.50 (26,136 sq ft)SewerPrivate septic required

Access Paved HOA No

**Terrain** Wooded **GPS Coordinates** 35.774812, -80.924114