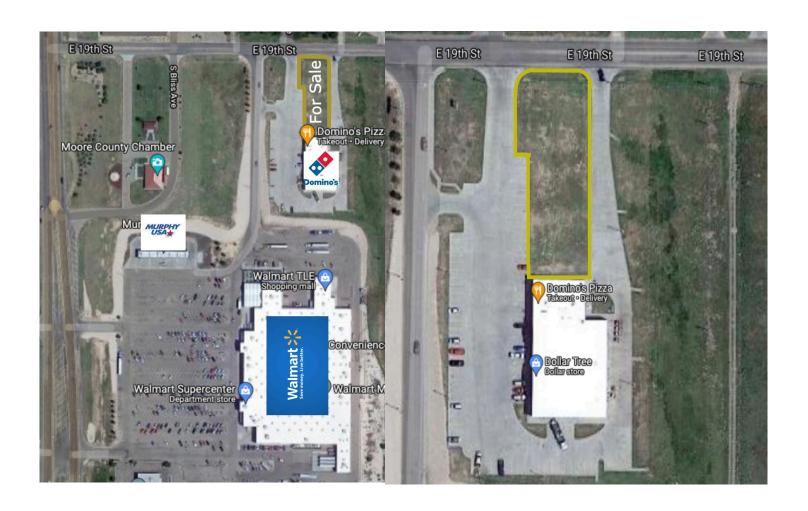

## COMMERCIAL • FARM & RANCH • RESIDENTIAL

**Location:** 300 E 19th St, Dumas, TX. The lot is directly north of Domino's Pizza. Property is

facing IH-287. The lot sits along the north entrance into Wal-Mart

Area: This lot is located by the Walmart Super Center, Murphy's gas station and a retail

center that contains a Dollar Tree and Domino's. Three name brand hotels are

located across IH-287 from lot.

**Best Use:** Quick service restaurant, professional office, coffee shop.

**Acres:** 1 acre | 43,560 sq ft

Zoning: Retail

**Utilities:** Utilities are very close to the lot.