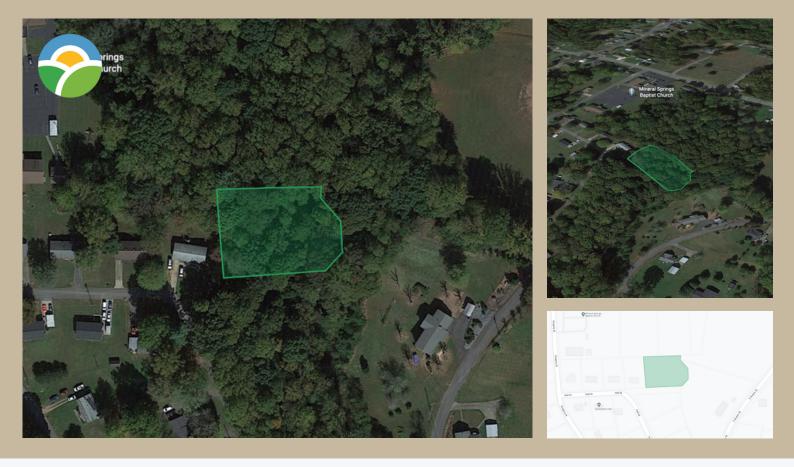

## .65 Acre Lot in Jonesville, NC \$6,000

Hall Street, Jonesville, NC 28642

This lot presents unique development opportunities due to its sloped terrain, the list price has been reduced accordingly.

Plot down on this cozy .65 acre lot in Jonesville, NC. A true find, this heavily wooded lot is tucked away in a semi-developed neighborhood, and provides the best that rural living has to offer within just minutes of city comforts. This parcel of land is ideal for those who are looking to sprout roots in a cozy and comfortable part of town.

## **Property Details:**

| Parcel Number | 122929                     | Zoning                 | R12                               |
|---------------|----------------------------|------------------------|-----------------------------------|
| State         | North Carolina             | Power                  | Avail. through Duke Energy        |
| County        | Yadkin                     | Water                  | Avail. through city of Jonesville |
| City          | Jonesville                 | Sewer                  | Avail. through city of Jonesville |
| Acreage       | .65 acres (28,750 sq. ft.) | HOA                    | No                                |
| Access        | Public Paved               | Annual Tax             | \$29.31                           |
| Terrain       | Wooded                     | <b>GPS Coordinates</b> | 36.230530191, -80.8471076843      |