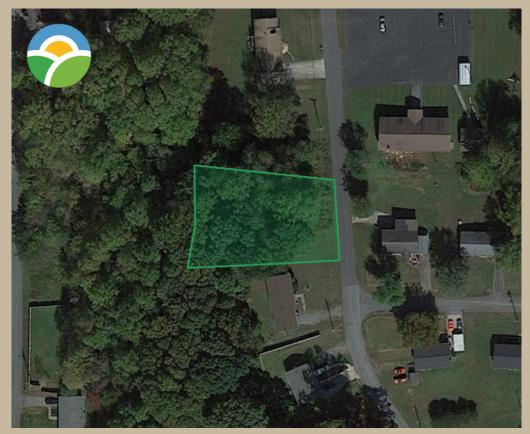

## .43 Acre Lot in Jonesville, NC

Gregory Street, Jonesville, NC 28642

**Reduced List Price:** 

\$7,000

**Original List Price:** \$12,750

This lot presents unique development opportunities due to its sloped terrain, the list price has been reduced accordingly.

Enjoy the best of both rural and urban living with this .43 acre lot in Jonesville, NC. Located in a semi-developed neighborhood, this wooded lot is a quick five minute drive to Elkin, NC. Located just off I-77, the city of Jonesville boasts a population of 2,312 people. This Jonesville property is perfectly suited to be the ideal location for any owner looking to plant their roots and begin building their future.

.43 acres (18,992 sq. ft.) HOA No Acreage **Public Paved Annual Tax** \$19.09 Access

Terrain Wooded **GPS Coordinates** 36.230524945, -80.849198667