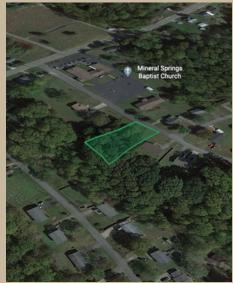

## .43 Acre Lot in Jonesville, NC

Gregory Street, Jonesville, NC 28642

**Reduced List Price:** 

\$7,000

**Original List Price:** \$12,750

This lot presents unique development opportunities due to its sloped terrain, the list price has been reduced accordingly.

Enjoy the best of both rural and urban living with this .43 acre lot in Jonesville, NC. Located in a semi-developed neighborhood, this wooded lot is a quick five minute drive to Elkin, NC. Located just off I-77, the city of Jonesville boasts a population of 2,312 people. This Jonesville property is perfectly suited to be the ideal location for any owner looking to plant their roots and begin building their future.