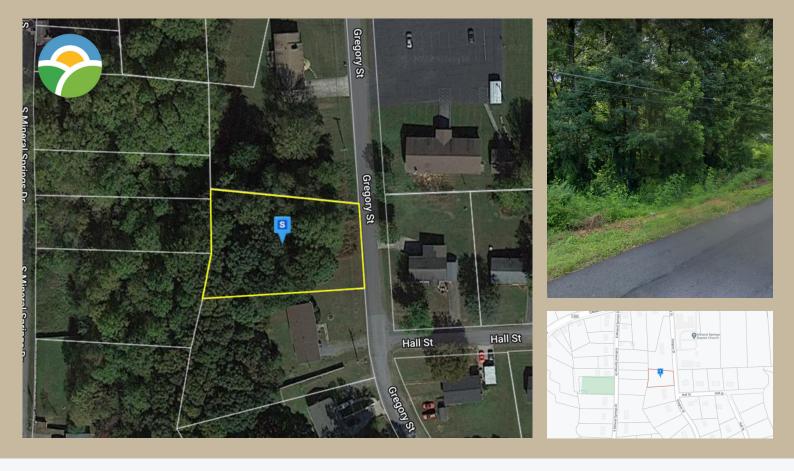

## .43 Acre Lot in Jonesville, NC \$7,000

Gregory Street, Jonesville, NC 28642

*This lot presents unique development opportunities due to its sloped terrain, the list price has been reduced accordingly.* 

Enjoy the best of both rural and urban living with this .43 acre lot in Jonesville, NC. Located in a semi-developed neighborhood, this wooded lot is a quick five minute drive to Elkin, NC. Located just off I-77, the city of Jonesville boasts a population of 2,312 people. This Jonesville property is perfectly suited to be the ideal location for any owner looking to plant their roots and begin building their future.

**Zoning/Use Description:** R12: Residential, allows for single family dwellings such as stick built or modular homes; however, no mobile homes. This property is within a half mile of a Voluntary Agricultural District. Setbacks: 30' off front, 10' off sides, 20' off rear.