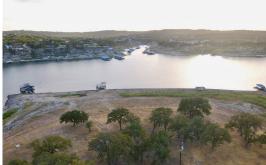

## 5.244 Acres | \$1,300,000

Deep Lake Travis Waterfront 5.244 acre Cleared, Unimproved lot with 355 Feet of Lake Frontage. The absolute Best Views and Lake Access! This property faces Northeast at the end of the cul-de-sac, and you are graced with Southwest Lake Views- Allowing you to enjoy The Golden Hour with those iconic sunsets over Lake Travis. Quickly hop on the lake with Access from your own private Dock constructed May 2023 including Boat and Jet Ski lifts, a storage closet with Generator and Roof Top Deck. Build your Dream Home or Vacation Style Lake House on this cleared lot- Electricity, Water and city Sewer is available! Situated directly across from Briarcliff Marina makes for a very convenient spot to fuel your boat or jet ski's up with Gas. Boat or Paddle Board to The Lighthouse Restaurant across the Lake for dinner and music. Just a 15-minute drive to Lago Vista Shopping/Dining/Entertainment, 30 minutes to Leander and 30 miles to The Domain/Q2 Stadium. Highly Rated Lago Vista Schools! This is the chance of a lifetime to own 5+ acres of deep-Lake Travis Water Access, even during an exceptional drought. This stunning lakefront lot is a must-see in person, please reach out to schedule a private tour today!