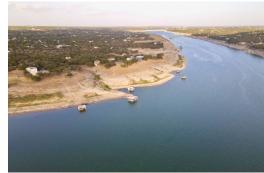

## 5.244 Acres | \$1,300,000

Deep Lake Travis Waterfront 5.244 acre Cleared, Unimproved lot with 355 Feet of Lake Frontage. The absolute Best Views and Lake Access! This property faces Northeast at the end of the cul-de-sac, and you are graced with Southwest Lake Views- Allowing you to enjoy The Golden Hour with those iconic sunsets over Lake Travis. Quickly hop on the lake with Access from your own private Dock constructed May 2023 including Boat and Jet Ski lifts, a storage closet with Generator and Roof Top Deck. Build your Dream Home or Vacation Style Lake House on this cleared lot- Electricity, Water and city Sewer is available! Situated directly across from Briarcliff Marina makes for a very convenient spot to fuel your boat or jet ski's up with Gas. Boat or Paddle Board to The Lighthouse Restaurant across the Lake for dinner and music. Just a 15-minute drive to Lago Vista Shopping/Dining/Entertainment, 30 minutes to Leander and 30 miles to The Domain/Q2 Stadium. Highly Rated Lago Vista Schools! This is the chance of a lifetime to own 5+ acres of deep-Lake Travis Water Access, even during an exceptional drought. This stunning lakefront lot is a must-see in person, please reach out to schedule a private tour today!