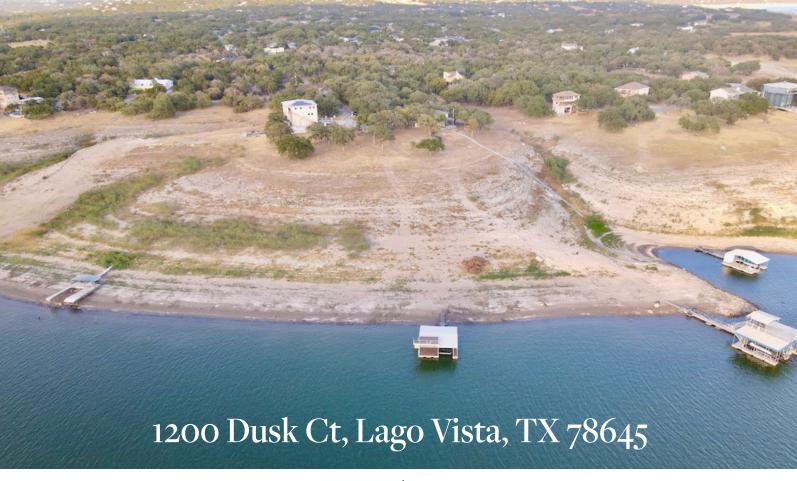

## 5.244 Acres | \$1,300,000

Deep Lake Travis Waterfront 5.244 acre Cleared, Unimproved lot with 355 Feet of Lake Frontage. The absolute Best Views and Lake Access! This property faces Northeast at the end of the cul-de-sac, and you are graced with Southwest Lake Views- Allowing you to enjoy The Golden Hour with those iconic sunsets over Lake Travis. Quickly hop on the lake with Access from your own private Dock constructed May 2023 including Boat and Jet Ski lifts, a storage closet with Generator and Roof Top Deck. Build your Dream Home or Vacation Style Lake House on this cleared lot- Electricity, Water and city Sewer is available! Situated directly across from Briarcliff Marina makes for a very convenient spot to fuel your boat or jet ski's up with Gas. Boat or Paddle Board to The Lighthouse Restaurant across the Lake for dinner and music. Just a 15-minute drive to Lago Vista Shopping/Dining/Entertainment, 30 minutes to Leander and 30 miles to The Domain/Q2 Stadium. Highly Rated Lago Vista Schools! This is the chance of a lifetime to own 5+ acres of deep-Lake Travis Water Access, even during an exceptional drought. This stunning lakefront lot is a must-see in person, please reach out to schedule a private tour today!