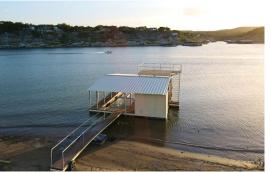

## 5.244 Acres | \$1,300,000

Deep Lake Travis Waterfront 5.244 acre Cleared, Unimproved lot with 355 Feet of Lake Frontage. The absolute Best Views and Lake Access! This property faces Northeast at the end of the cul-de-sac, and you are graced with Southwest Lake Views- Allowing you to enjoy The Golden Hour with those iconic sunsets over Lake Travis. Quickly hop on the lake with Access from your own private Dock constructed May 2023 including Boat and Jet Ski lifts, a storage closet with Generator and Roof Top Deck. Build your Dream Home or Vacation Style Lake House on this cleared lot- Electricity, Water and city Sewer is available! Situated directly across from Briarcliff Marina makes for a very convenient spot to fuel your boat or jet ski's up with Gas. Boat or Paddle Board to The Lighthouse Restaurant across the Lake for dinner and music. Just a 15-minute drive to Lago Vista Shopping/Dining/Entertainment, 30 minutes to Leander and 30 miles to The Domain/Q2 Stadium. Highly Rated Lago Vista Schools! This is the chance of a lifetime to own 5+ acres of deep-Lake Travis Water Access, even during an exceptional drought. This stunning lakefront lot is a must-see in person, please reach out to schedule a private tour today!