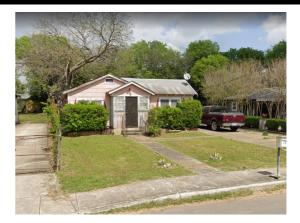

#### 775 Yucca St, San Antonio, TX 78220

### **Property Specification**

| Bedrooms:   | 3    |
|-------------|------|
| Bathrooms:  | 1.0  |
| Garage:     |      |
| Year Built: | 1951 |

Cash Price: **\$49,999.00** 

Property Description

OFF MARKET investment opportunity in the Wheatley Heights subdivision! We are selling this property for 70k UNDER its 2020 tax assessed value. This area is on the rise! There are tons of rehabs and new construction going on all around this pocket. Deals this cheap are a rare find and the numbers can make this work for any investment strategy. Call your New Western agent immediately because this deal will not last long.