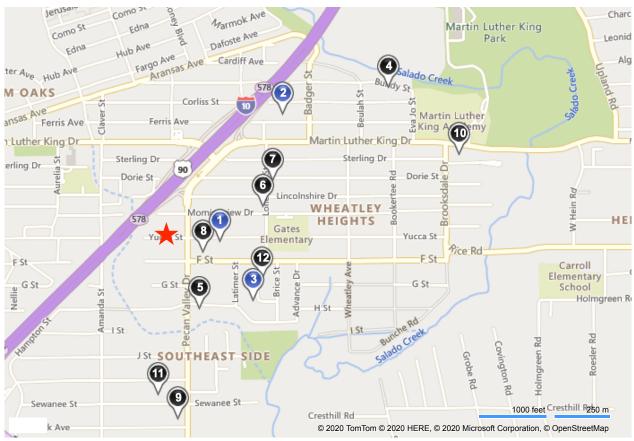

|    |         |      |      |      |                   |      |        |           |          |    |      | - |   |   | -     |                     |
|----|---------|------|------|------|-------------------|------|--------|-----------|----------|----|------|---|---|---|-------|---------------------|
| 1  | 1473678 | PND  | 1900 | 838  | Yucca St          | 954  | 0.18   |           |          | 27 | 1969 | 1 | 3 | 2 | 78220 | WHEATLEY<br>HEIGHTS |
| 2  | 1471184 | PND  | 1900 | 451  | Ferris Ave        | 1248 | 0.14   |           |          | 21 | 1968 | 1 | 3 | 2 | 78220 | WHEATLEY<br>HEIGHTS |
| 3  | 1467328 | PND  | 1900 | 1639 | Lone Oak<br>Ave   | 1585 | 0.21   |           |          | 29 | 1966 | 1 | 3 | 2 | 78220 | WHEATLEY<br>HEIGHTS |
| 4  | 1442744 | RNTD | 1900 | 530  | Bundy St          | 1040 | 0.14   | \$1,000   | \$0.96   | 35 | 1968 |   | 4 | 2 | 78220 | WHEATLEY<br>HEIGHTS |
| 5  | 1430108 | RNTD | 1900 | 910  | H St              |      | 0.176  | \$1,100   |          | 45 | 1965 |   | 3 | 1 | 78220 | WHEATLEY<br>HEIGHTS |
| 6  | 1463764 | RNTD | 1900 | 491  | Morningview<br>Dr | 1120 | 0.18   | \$1,200   | \$1.07   | 68 | 1962 |   | 3 | 1 | 78220 | WHEATLEY<br>HEIGHTS |
| 7  | 1440997 | RNTD | 1900 | 306  | Dorie St          | 1122 | 0.14   | \$1,200   | \$1.06   | 11 | 1968 |   | 4 | 2 | 78220 | WHEATLEY<br>HEIGHTS |
| 8  | 1401011 | SLD  | 1900 | 819  | F St              | 988  | 0.18   | \$130,000 | \$131.57 | 68 | 1954 | 1 | 2 | 2 | 78220 | WHEATLEY<br>HEIGHTS |
| 9  | 1464347 | SLD  | 1900 | 1843 | Peck Ave          | 1170 | 0.17   | \$140,000 | \$119.65 | 11 | 1960 | 1 | 3 | 2 | 78210 | WHEATLEY<br>HEIGHTS |
| 10 | 1460360 | SLD  | 1900 | 815  | Sterling St       | 1328 | 0.15   | \$144,900 | \$109.11 | 45 | 1962 | 1 | 3 | 1 | 78220 | WHEATLEY<br>HEIGHTS |
| 11 | 1451429 | SLD  | 1900 | 819  | Sewanee St        | 1151 | 0.17   | \$151,500 | \$131.62 | 14 | 1959 | 1 | 4 | 2 | 78210 | WHEATLEY<br>HEIGHTS |
| 12 | 1453489 | SLD  | 1900 | 1618 | Lone Oak<br>Ave   | 1277 | 0.18   | \$155,000 | \$121.37 | 92 | 1966 | 1 | 3 | 2 | 78220 | WHEATLEY<br>HEIGHTS |
| 13 | 1440488 | SLD  | 1200 | 2832 | Houston St        | 1332 | 0.1435 | \$157,000 | \$117.86 | 22 | 1950 | 1 | 3 | 2 | 78202 | WHEATLEY<br>HEIGHTS |