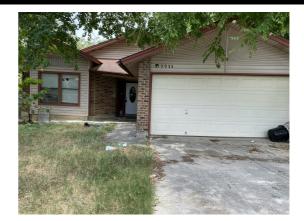

# San Antonio, TX 78239

### **Property Specification**

| Bedrooms:   | 3    |
|-------------|------|
| Bathrooms:  | 2.0  |
| Garage:     | 2    |
| Year Built: | 1985 |

Cash Price: **\$107,000.00** 

# Property Description

OFF MARKET investment opportunity in the Crownwood/JD subdivision! We are the cheapest available property in the neighborhood and are selling 31k under its current tax assessed value. This property is a 3/2/2 and it sits on a good sized .17 acre lot. The days on market are super low in the area and we also sit close to Randolph AFB. Call your New Western agent immediately because this deal will not last.