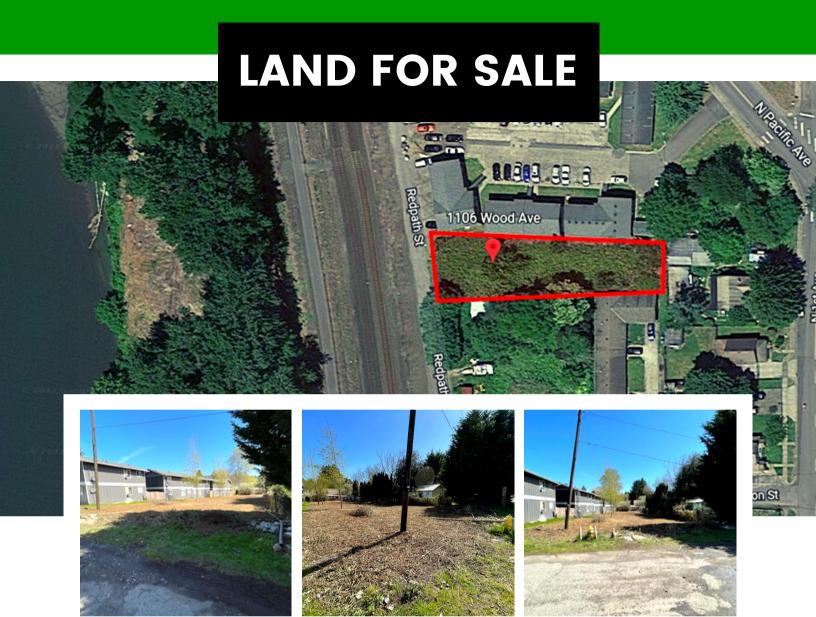

## 1106 WOOD AVENUE, KELSO, WA 98626

RETAIL PRICE \$75,000 LAND SIZE 10,678 SF | .25 Acres +/-PARCELS 20484 ZONED Residential Multi-Family

Great value in this well-priced multi-family land located in North Kelso.. This lot is approximately 10,678 SF and has the potential to build up to a four-plex on it. Located in close proximity to Barnes Elementary and Huntington Middle School. Use your imagination to maximize the property and income. Buyer to verify all with the local jurisdiction to their satisfaction. Potential owner contract available. Call today for additional information.