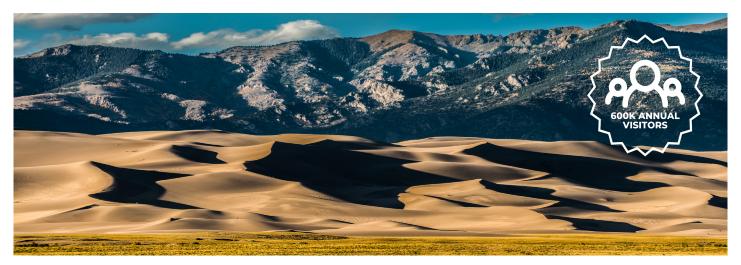

### GREAT SAND DUNES NATIONAL PARK

Just a short drive away, the Great Sand Dunes are the tallest in North America offering outdoor activities such as sandboarding and hiking. It is also a Certified Dark Sky Park in one of the largest Dark Sky Reserves, offering zero light pollution for ideal stargazing conditions. The Dunes are set against the backdrop of the Sangre de Cristo Mountains.